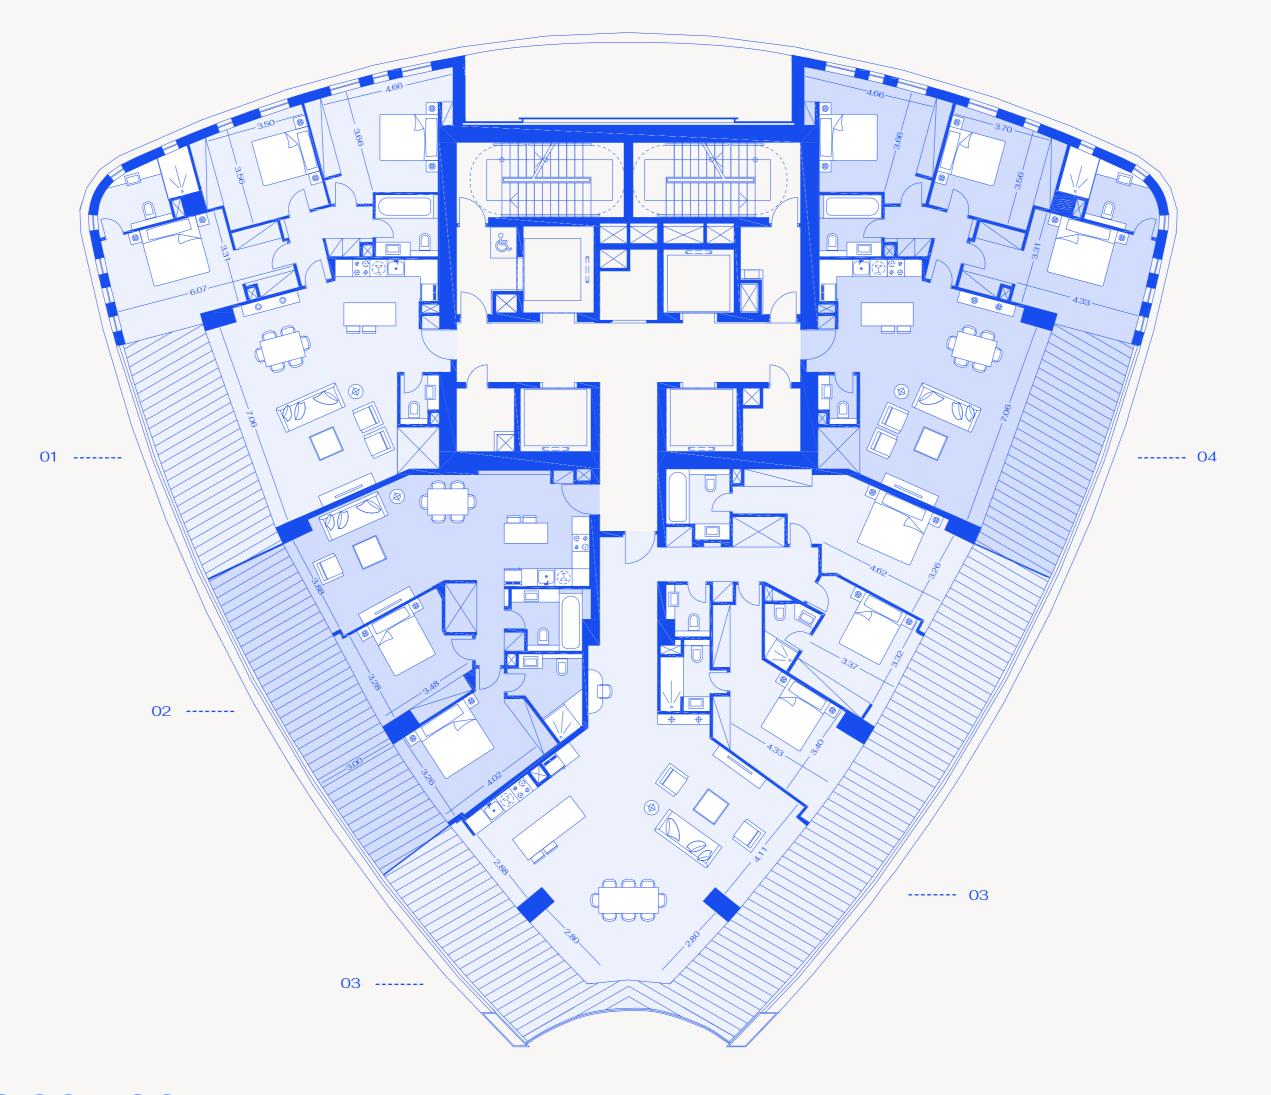

# **M RESIDENCES IN DETAIL EVERY APARTMENT is imaginatively** designed and impeccably finished, with stunning views across the Mediterranean from large, covered terraces. Layouts are distinguished by detail and optimised for a seamless living experience.