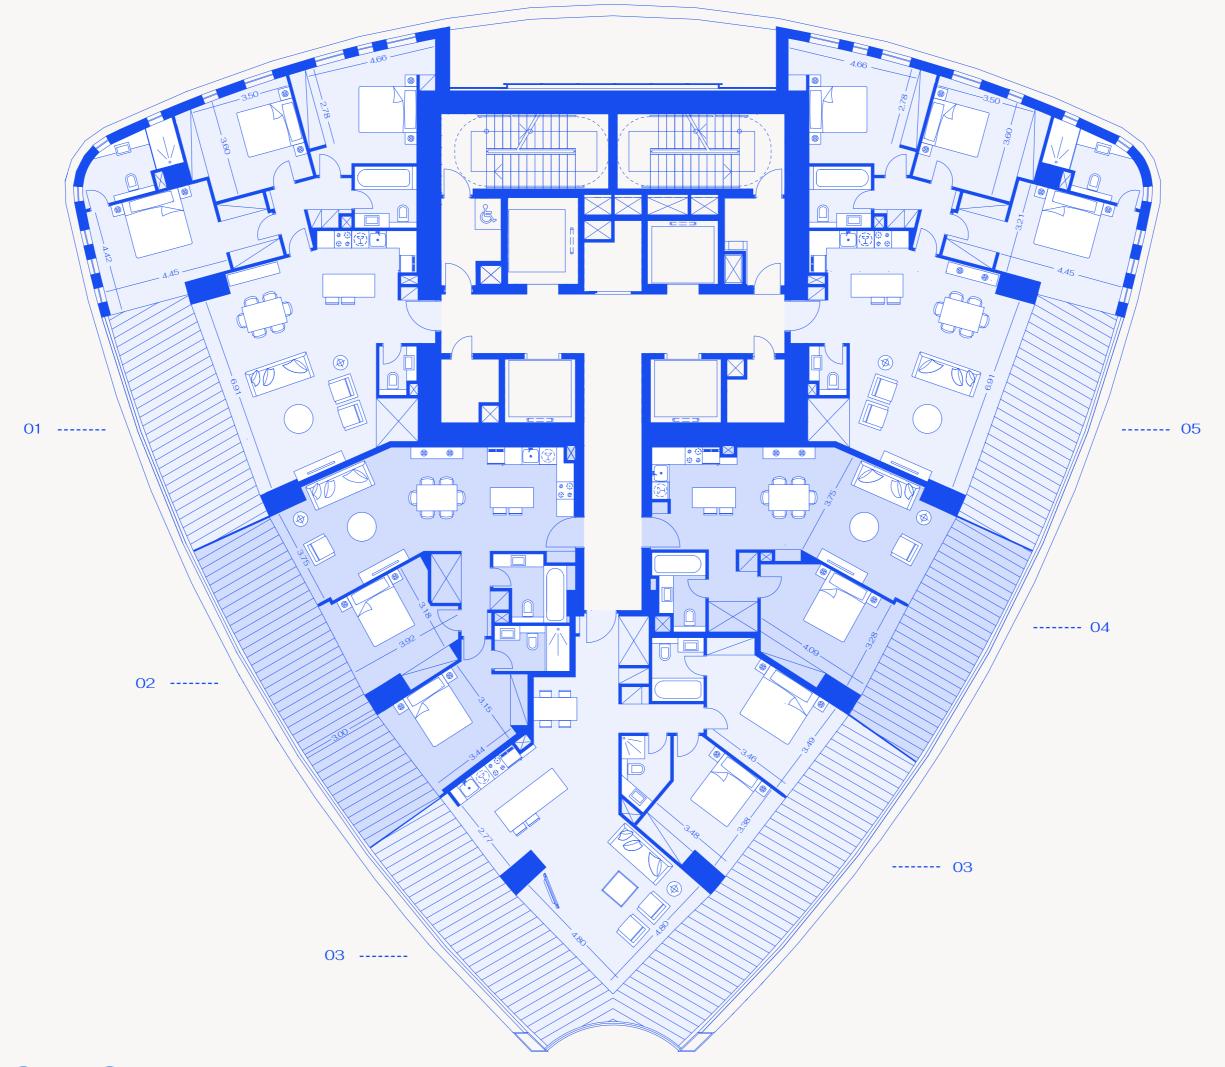

# **M RESIDENCES IN DETAIL EVERY APARTMENT is imaginatively** designed and impeccably finished, with stunning views across the Mediterranean from large, covered terraces. Layouts are distinguished by detail and optimised for a seamless living experience.

# NORTH RESIDENCES (B)

TRILOGY LIMASSOL

LEVEL 12