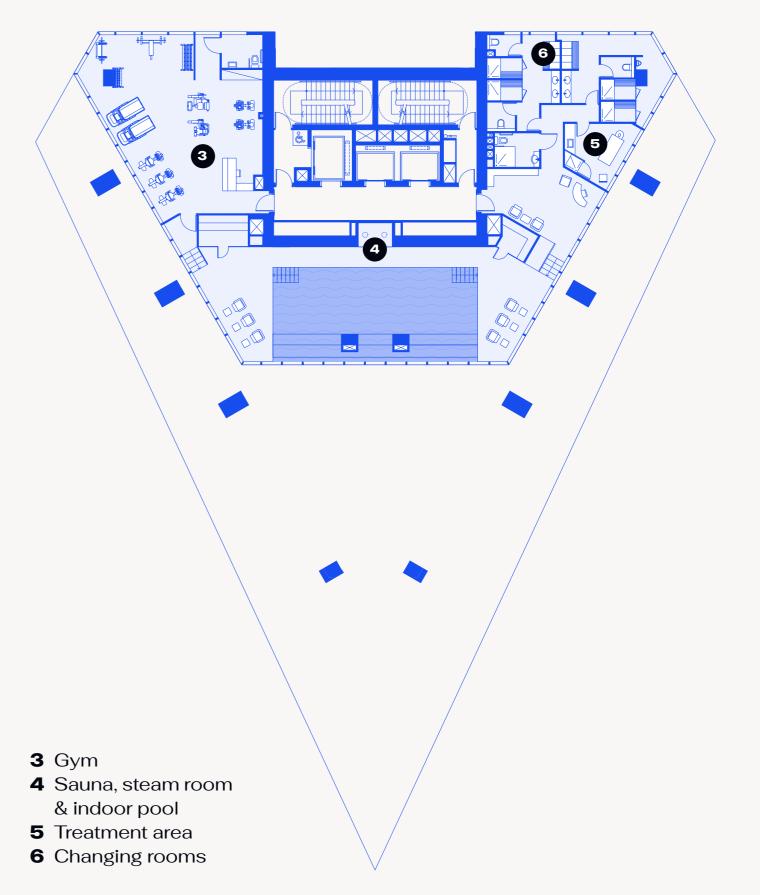

#### RETREAT (Levels 11-12)

- Total area 1,105m<sup>2</sup>
- Indoor area 750m²
- Outdoor area 355m<sup>2</sup>
- Level 11: Play & seating area, lounge & cinema room
- Outdoor pool 11m x 5.5m, 60m<sup>2</sup>
- Level 12: Gym, sauna, steam room & treatment area
- Indoor pool 13m x 3.5m, 46m<sup>2</sup>

- **1** Outdoor pool
- 2 Changing rooms

- **3** Gym
- 4 Sauna, steam room & indoor pool
- **5** Treatment area
- **6** Changing rooms

- **1** Indoor Pool
- 2 Crèche
- **3** Gym/Training Area

- 4 Residents' Lounge/Bar
- **5** Thermal Rooms & Thermal Spa Area
- **6** Private Oasis