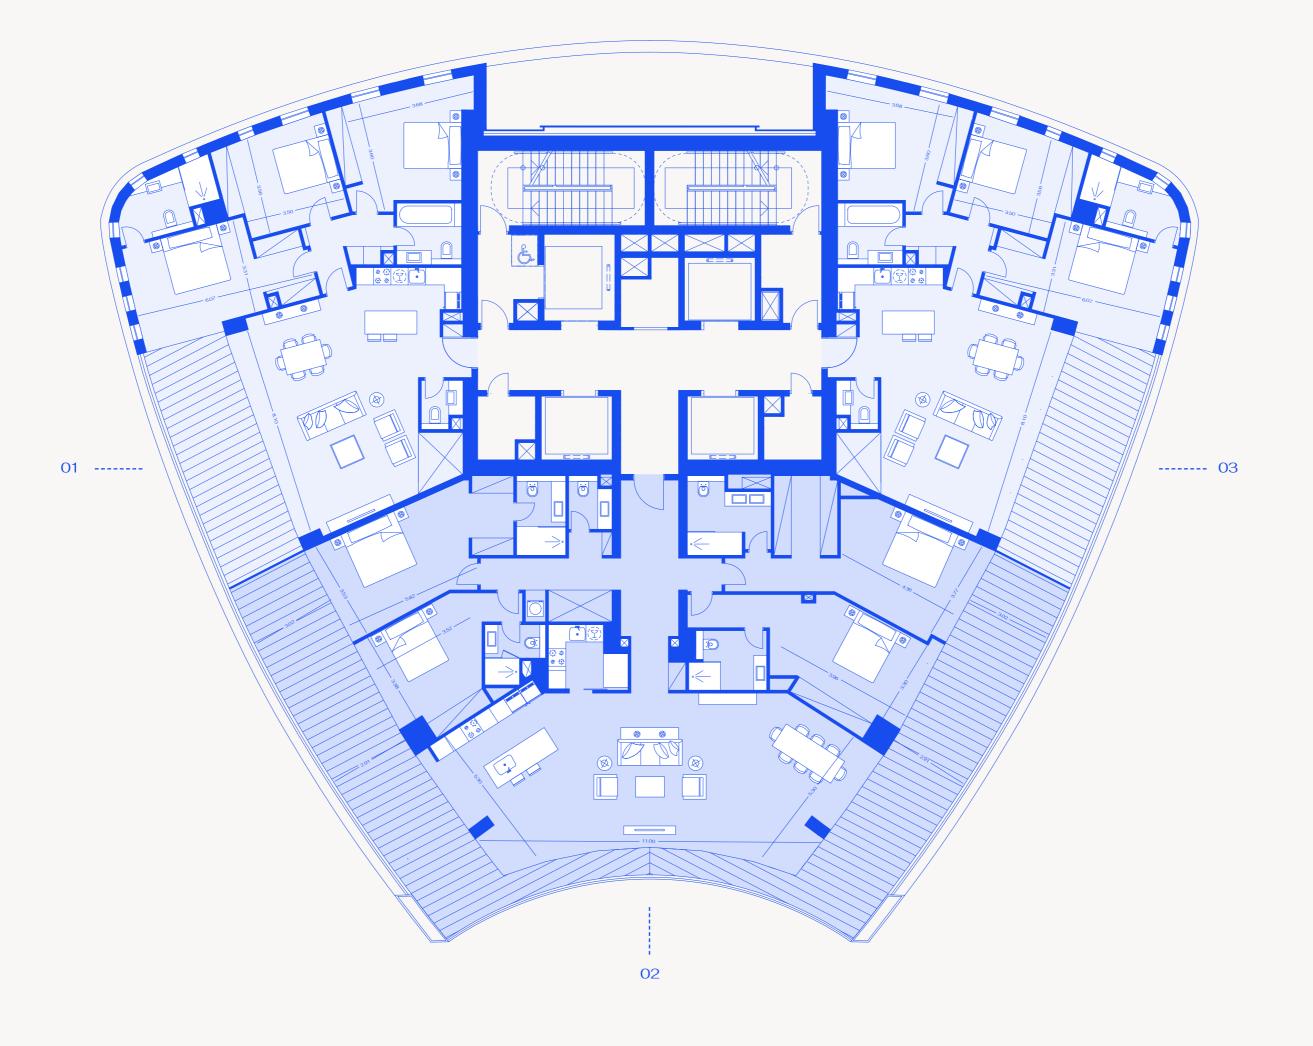

# **M RESIDENCES IN DETAIL EVERY APARTMENT is imaginatively** designed and impeccably finished, with stunning views across the Mediterranean from large, covered terraces. Layouts are distinguished by detail and optimised for a seamless living experience.

#### LEVEL 11

**LEVEL 3** 