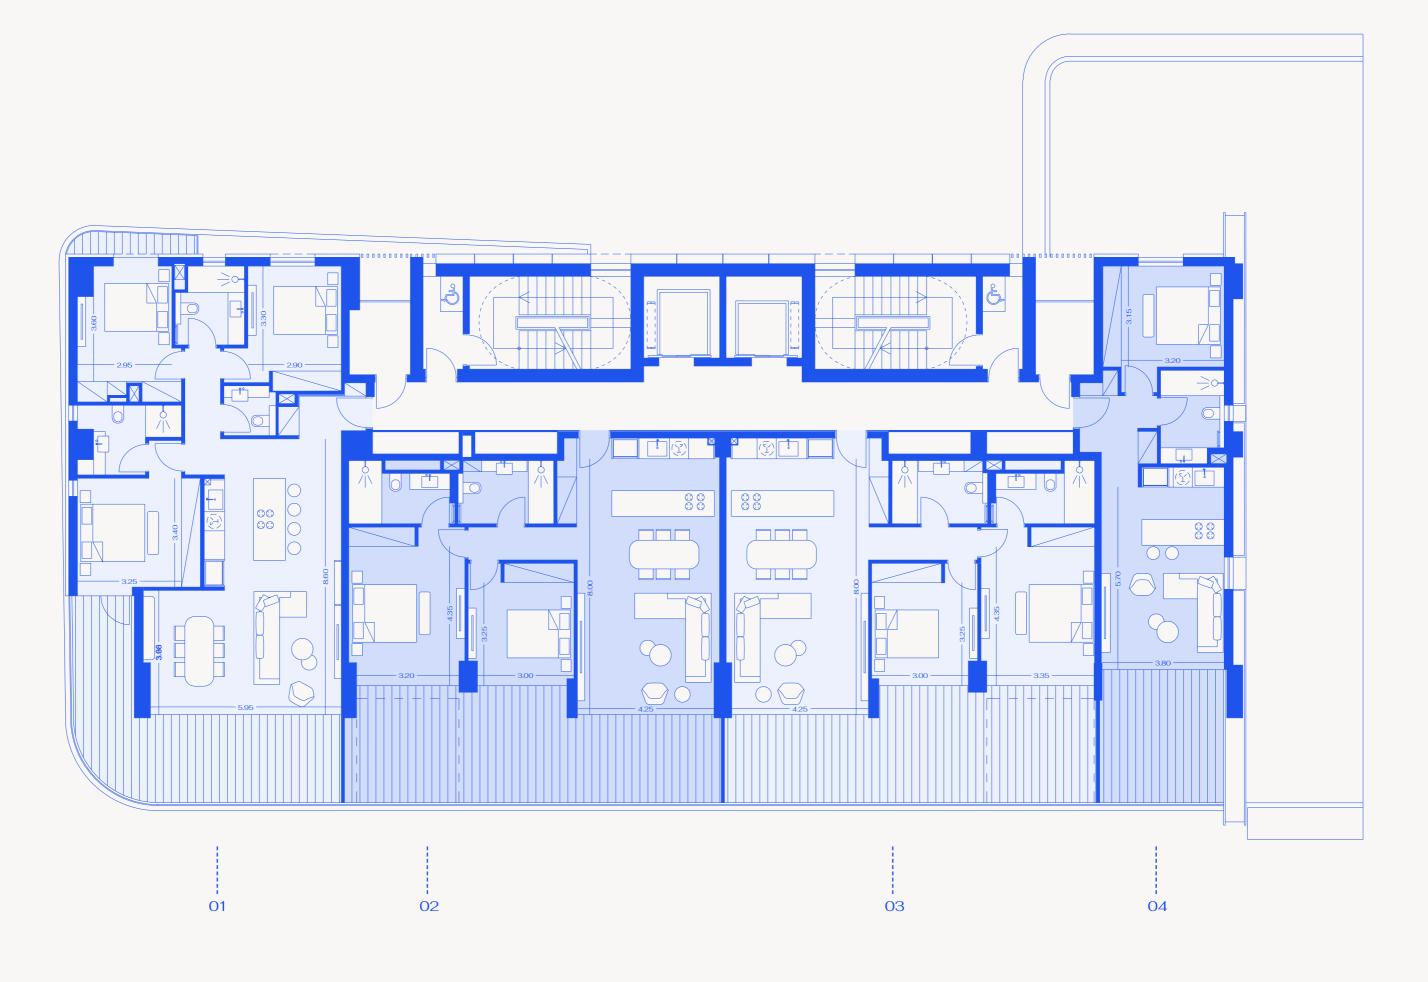

# 

- 67 Apartments
- 52 Offices

125 Apartments

- 76 Apartments

# **M RESIDENCES IN DETAIL EVERY APARTMENT is imaginatively** designed and impeccably finished, with stunning views across the Mediterranean from large, covered terraces. Layouts are distinguished by detail and optimised for a seamless living experience.