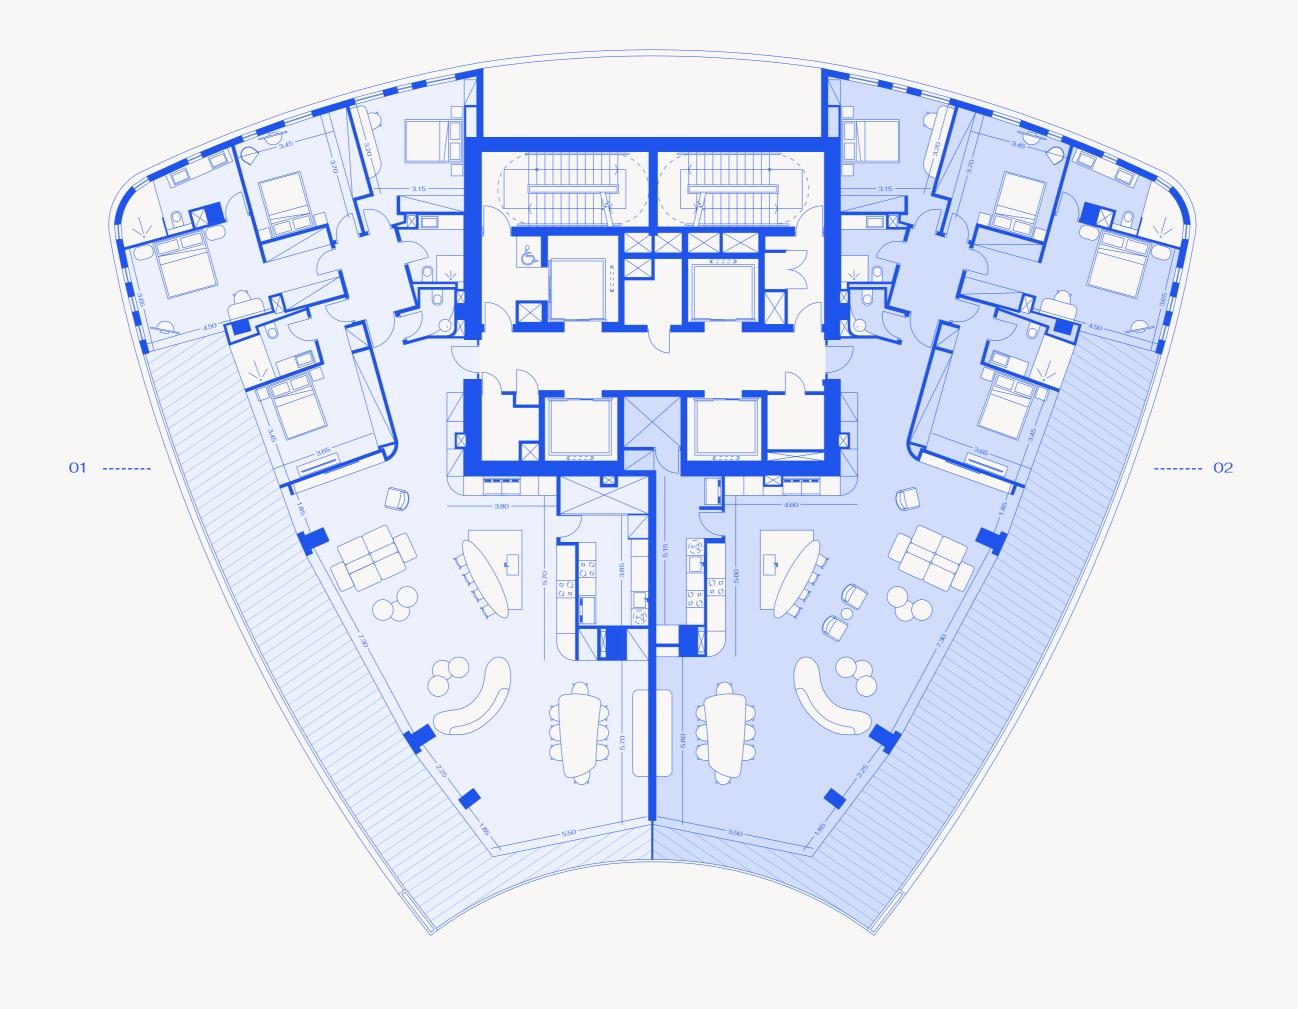

# **M RESIDENCES IN DETAIL EVERY APARTMENT is imaginatively** designed and impeccably finished, with stunning views across the Mediterranean from large, covered terraces. Layouts are distinguished by detail and optimised for a seamless living experience.

# NORTH RESIDENCES (B)

TRILOGY LIMASSOL

LEVEL 12