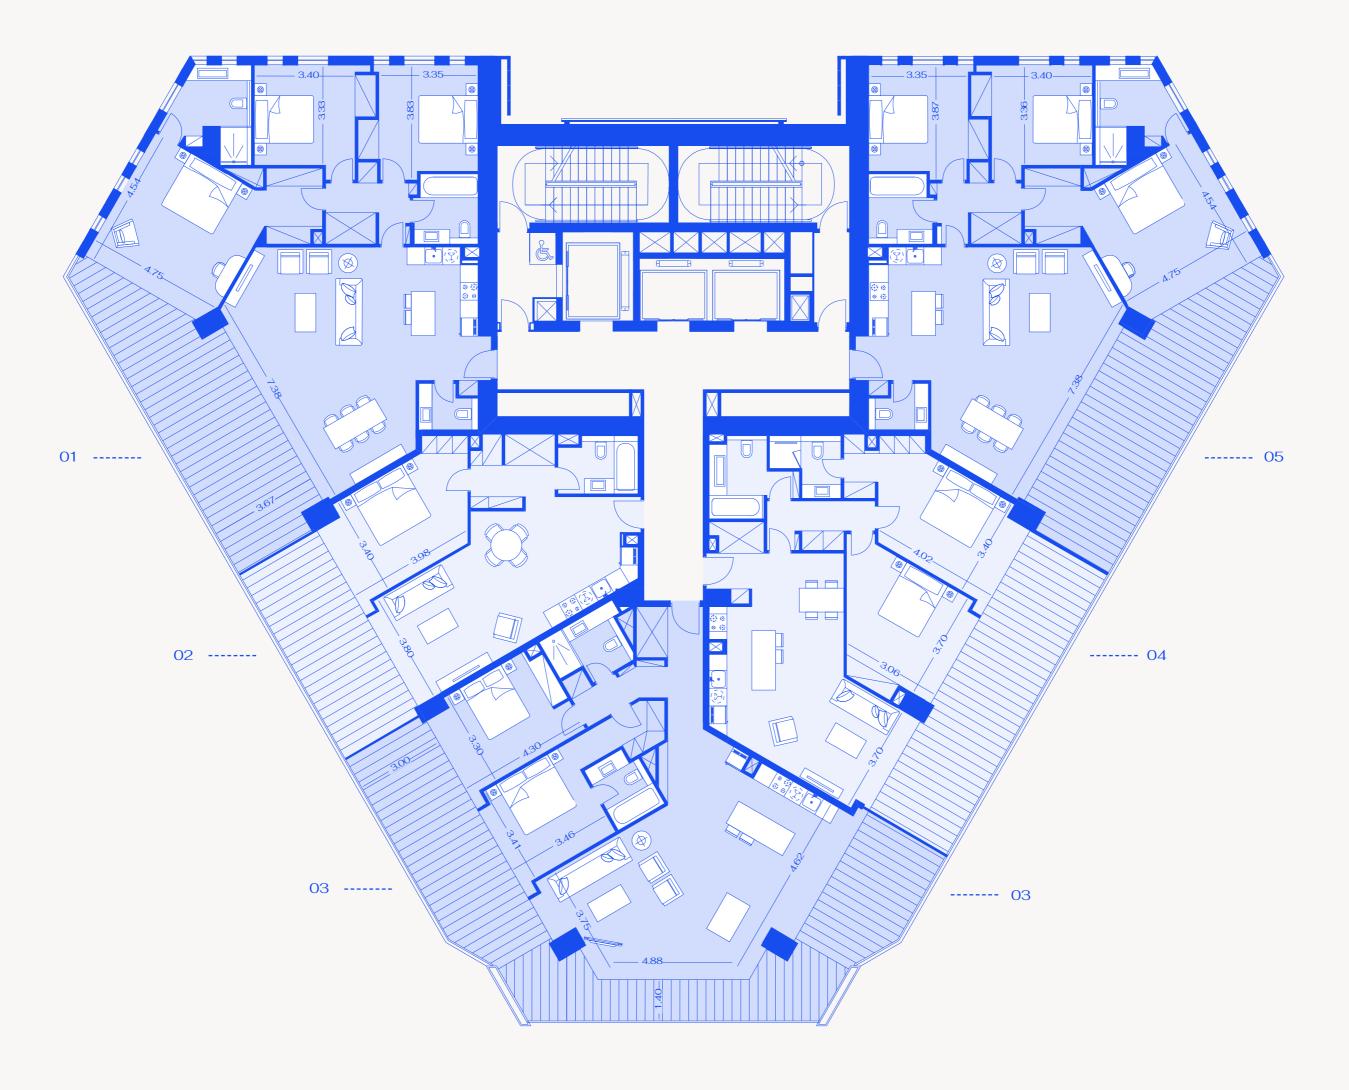

# **M RESIDENCES IN DETAIL EVERY APARTMENT is imaginatively** designed and impeccably finished, with stunning views across the Mediterranean from large, covered terraces. Layouts are distinguished by detail and optimised for a seamless living experience.

#### LEVEL 11

**LEVEL 3** 