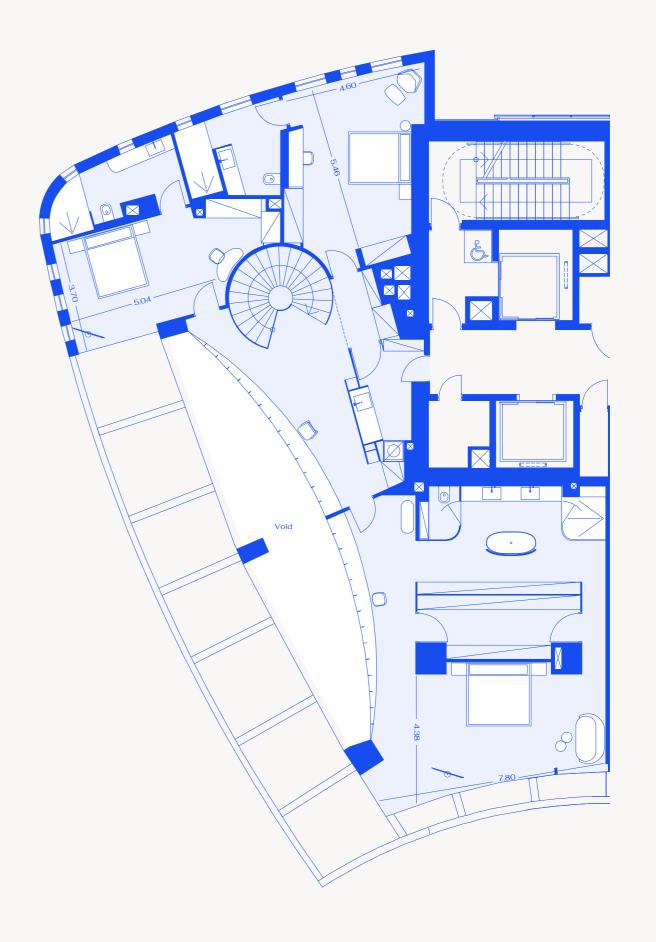

# **M RESIDENCES IN DETAIL EVERY APARTMENT is imaginatively** designed and impeccably finished, with stunning views across the Mediterranean from large, covered terraces. Layouts are distinguished by detail and optimised for a seamless living experience.

#### LEVEL 11

**LEVEL 3** 