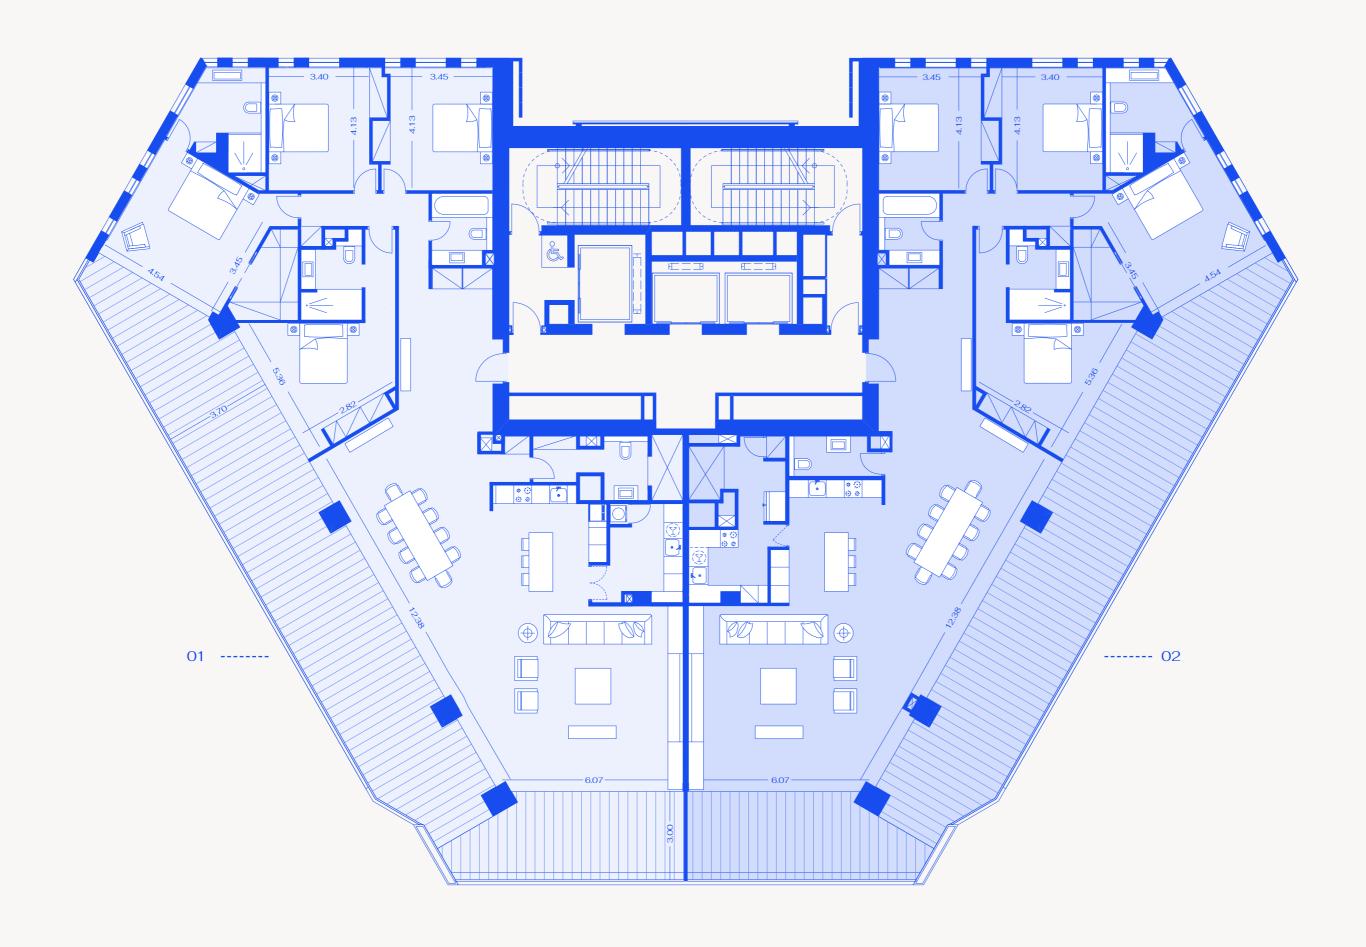

# **M RESIDENCES IN DETAIL EVERY APARTMENT is imaginatively** designed and impeccably finished, with stunning views across the Mediterranean from large, covered terraces. Layouts are distinguished by detail and optimised for a seamless living experience.

#### LEVEL 11

**LEVEL 3** 