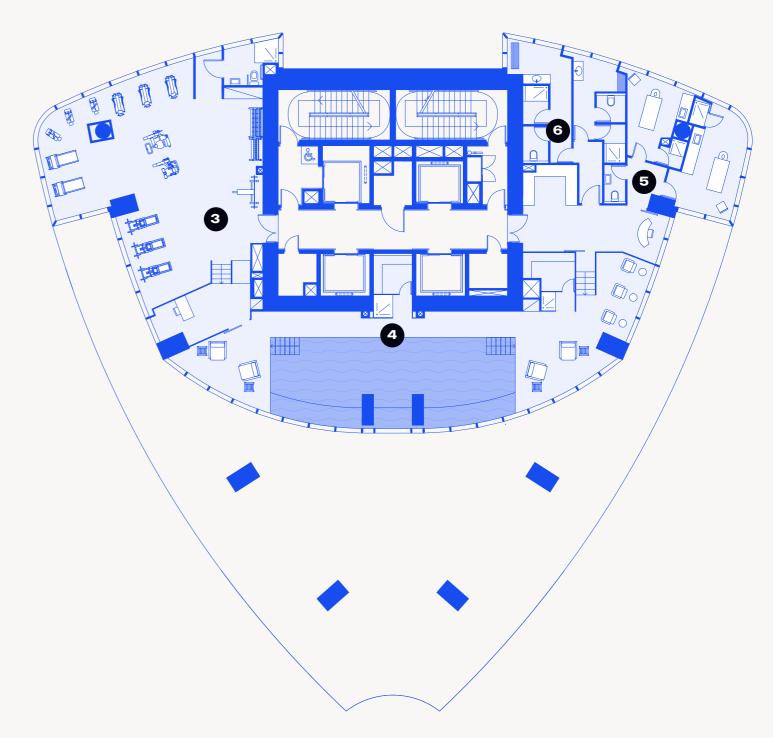

#### RETREAT (Oasis level) Accessible to all residents (including West & East Tower)

- Total area 1,000m<sup>2</sup>
- Crèche & lounge
- Gym & training area 150m²
- Indoor pool 16m x 5.8m, 105m<sup>2</sup>
- Treatment rooms & thermal spa across 280m<sup>2</sup> with steam bath, sauna & relaxation areas

- **1** Outdoor pool
- 2 Changing rooms

- **3** Gym
- 4 Sauna, steam room & indoor pool
- **5** Treatment area
- **6** Changing rooms

- **1** Indoor Pool
- 2 Crèche
- **3** Gym/Training Area

- 4 Residents' Lounge/Bar
- **5** Thermal Rooms & Thermal Spa Area
- **6** Private Oasis

# **THE OASIS**

The resident-only outdoor pool and pool bar are beautifully enveloped in a PRIVATE SANCTUARY of lush landscaped gardens, with a children's swimming pool and play area; all with views out to the sea. A few steps into the North Residences offers an extension of the oasis with indoor leisure facilities for all.