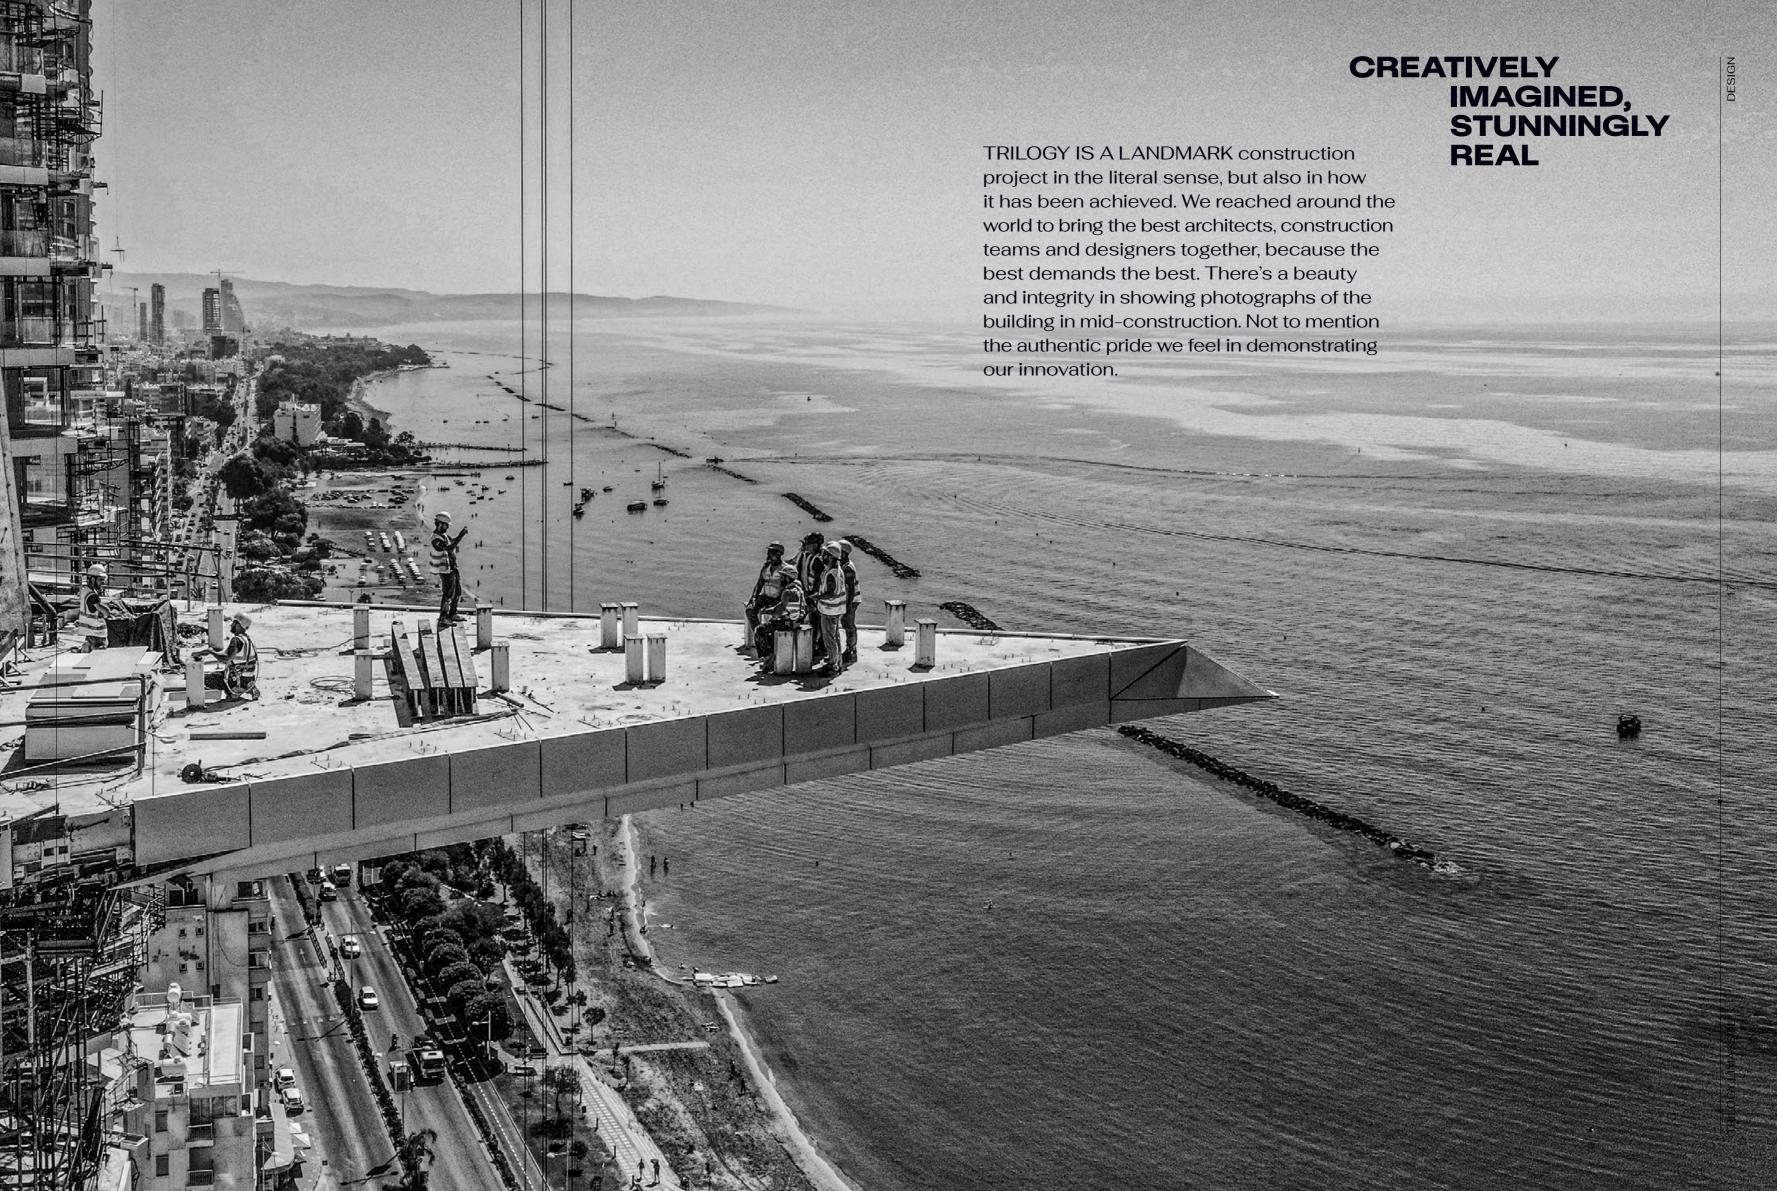

FULL, START HERE



LIMASSOL is a city renowned for a great quality of life and Trilogy is perfectly placed to make the most of it. Sports and cultural venues, great restaurants, parks, the city's landmarks and the island's airports are all nearby.

#### **CREATED FOR LIVING**

IT'S THE ULTIMATE DESTINATION, unrivalled in Cyprus and throughout the wider Mediterranean. Private retreats and an outdoor oasis pamper residents with extensive leisure facilities including gyms, swimming pools, lush landscaped gardens and spas. There's a generous public plaza with restaurants and premium retail to add extra vitality, and because Trilogy has been created and managed by the same team behind the renowned Aphrodite Hills Golf Resort, Limassol Marina and The Oval, you know you're in good hands.



# 







- 67 Apartments
- 52 Offices

#### RETREAT (Levels 17-18)

- Total area 1,289m<sup>2</sup>
- Indoor area 655m²
- Outdoor area 634m²
- Level 17: Multi-purpose function room, cinema room & lounge
- Outdoor pool 8.5m x 7.5m, 64m<sup>2</sup>
- Level 18: Gym, sauna, steam room & treatment area
- Indoor pool 12m x 3.8m, 46m<sup>2</sup>

125 Apartments

#### RETREAT (Levels 11-12)

- Total area 1,105m<sup>2</sup>
- Indoor area 750m²
- Outdoor area 355m<sup>2</sup>
- Level 11: Play & seating area, lounge & cinema room
- Outdoor pool 11m x 5.5m, 60m<sup>2</sup>
- Level 12: Gym, sauna, steam room & treatment area
- Indoor pool 13m x 3.5m, 46m<sup>2</sup>

- 76 Apartments

#### RETREAT (Oasis level) Accessible to all residents (including West & East Tower)

- Total area 1,000m<sup>2</sup>
- Crè