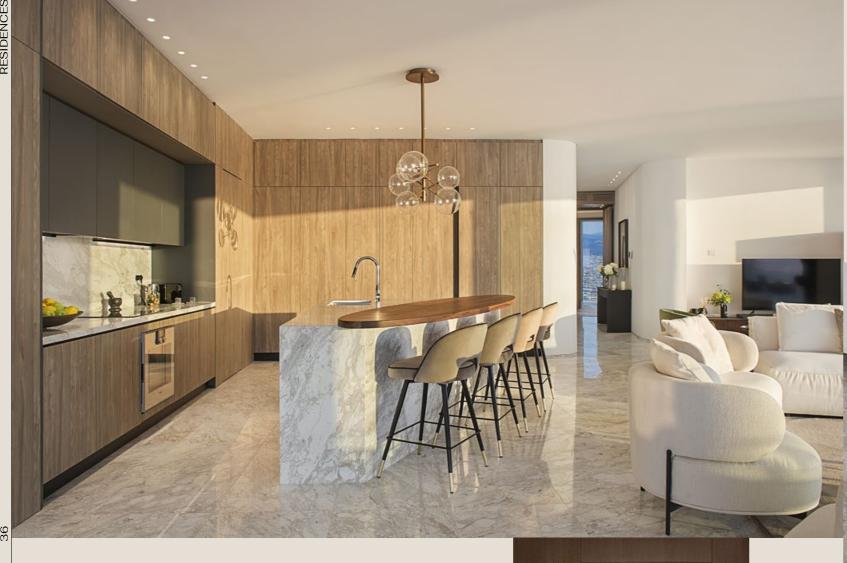

#### YOUR SKY-RISE HAVEN

LAYOUTS are generously proportioned and meticulously designed with spacious living areas and carefully curated natural materials and finishes.

EACH RESIDENCE at Trilogy is a statement of discerning taste and understated wealth. Arclinea kitchens designed by Antonio Citterio exclusively for Trilogy, come complete with the timeless Gaggenau experience and other adorned world-renowned brands such as Bosch, Dornbracht and Villeroy & Boch. This is a combination of spectacular layouts, unrivalled sea views and the highest standards of finish.

# **M RESIDENCES IN DETAIL EVERY APARTMENT is imaginatively** designed and impeccably finished, with stunning views across the Mediterranean from large, covered terraces. Layouts are distinguished by detail and optimised for a seamless living experience.