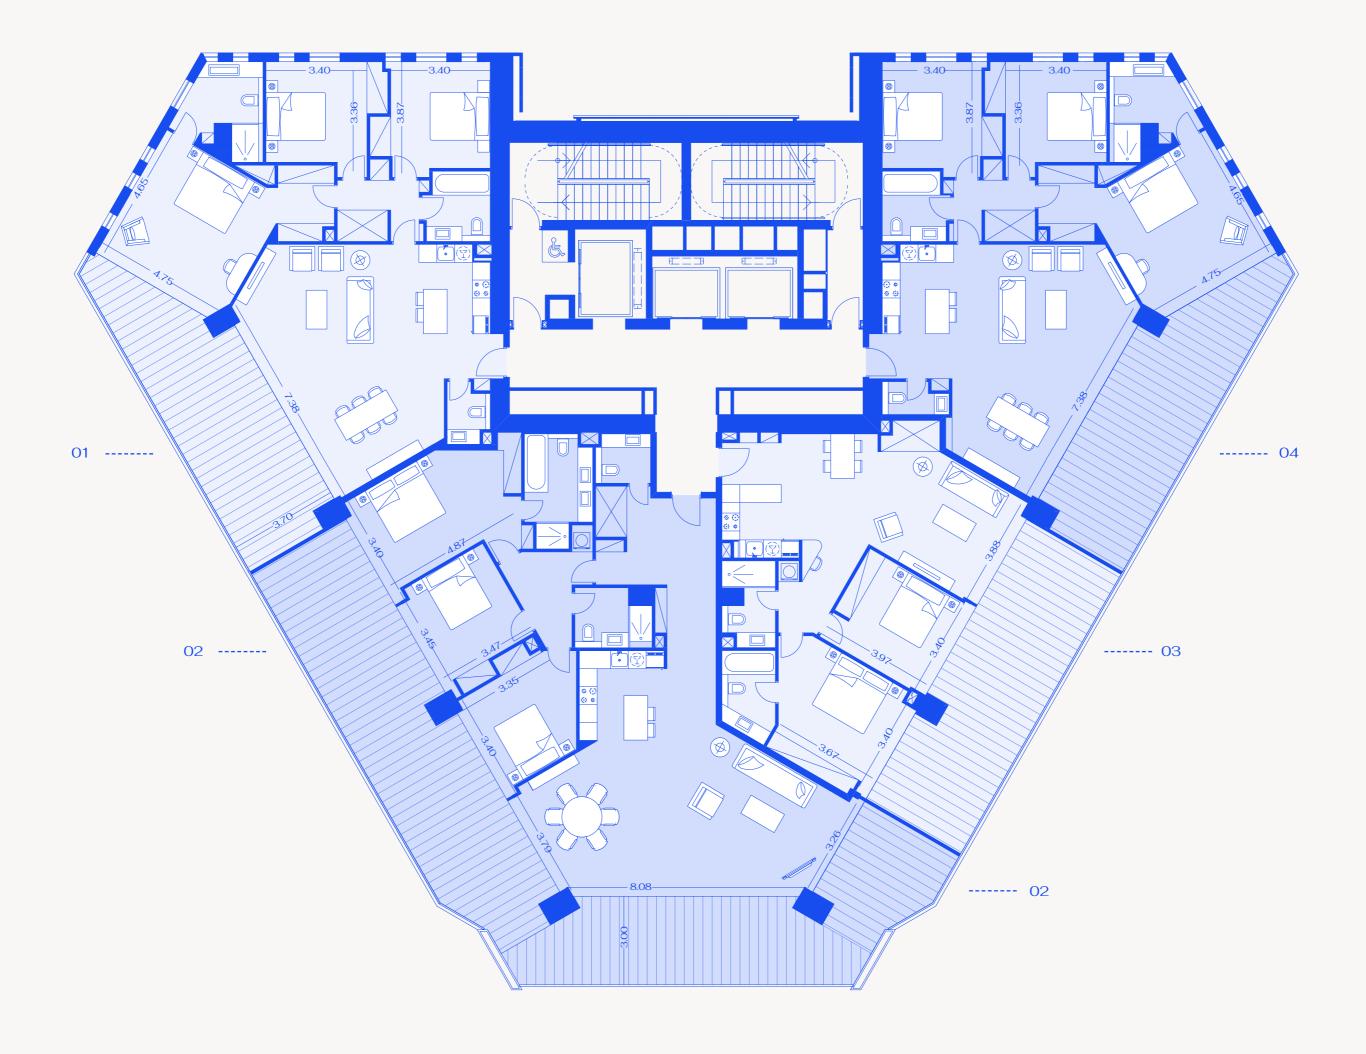

# **M RESIDENCES IN DETAIL EVERY APARTMENT is imaginatively** designed and impeccably finished, with stunning views across the Mediterranean from large, covered terraces. Layouts are distinguished by detail and optimised for a seamless living experience.

# NORTH RESIDENCES (B)

TRILOGY LIMASSOL

LEVEL 12