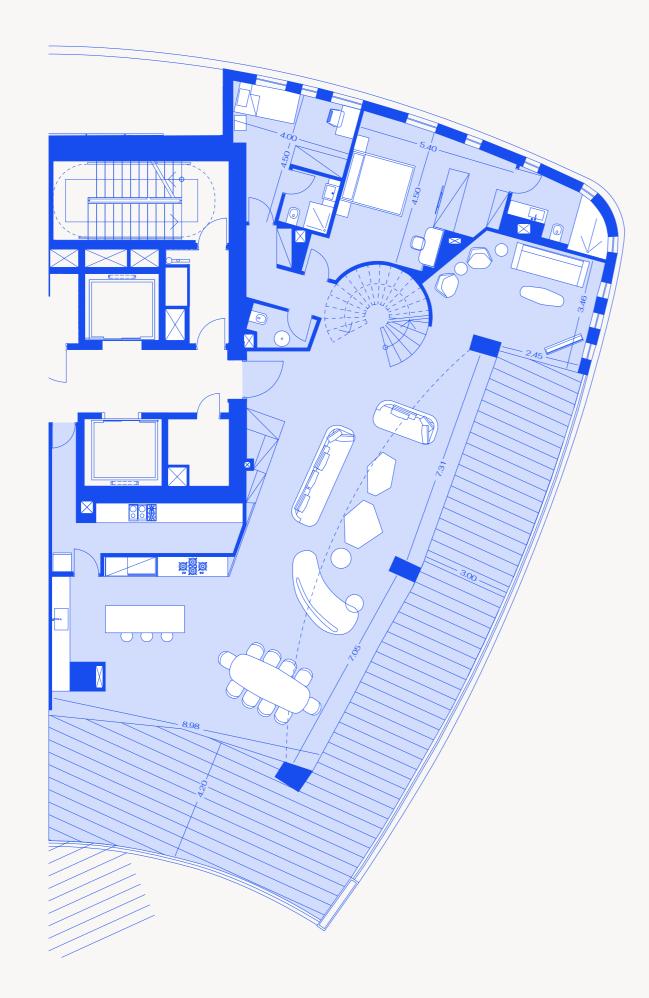

# **M RESIDENCES IN DETAIL EVERY APARTMENT is imaginatively** designed and impeccably finished, with stunning views across the Mediterranean from large, covered terraces. Layouts are distinguished by detail and optimised for a seamless living experience.

# NORTH RESIDENCES (B)

TRILOGY LIMASSOL

LEVEL 12