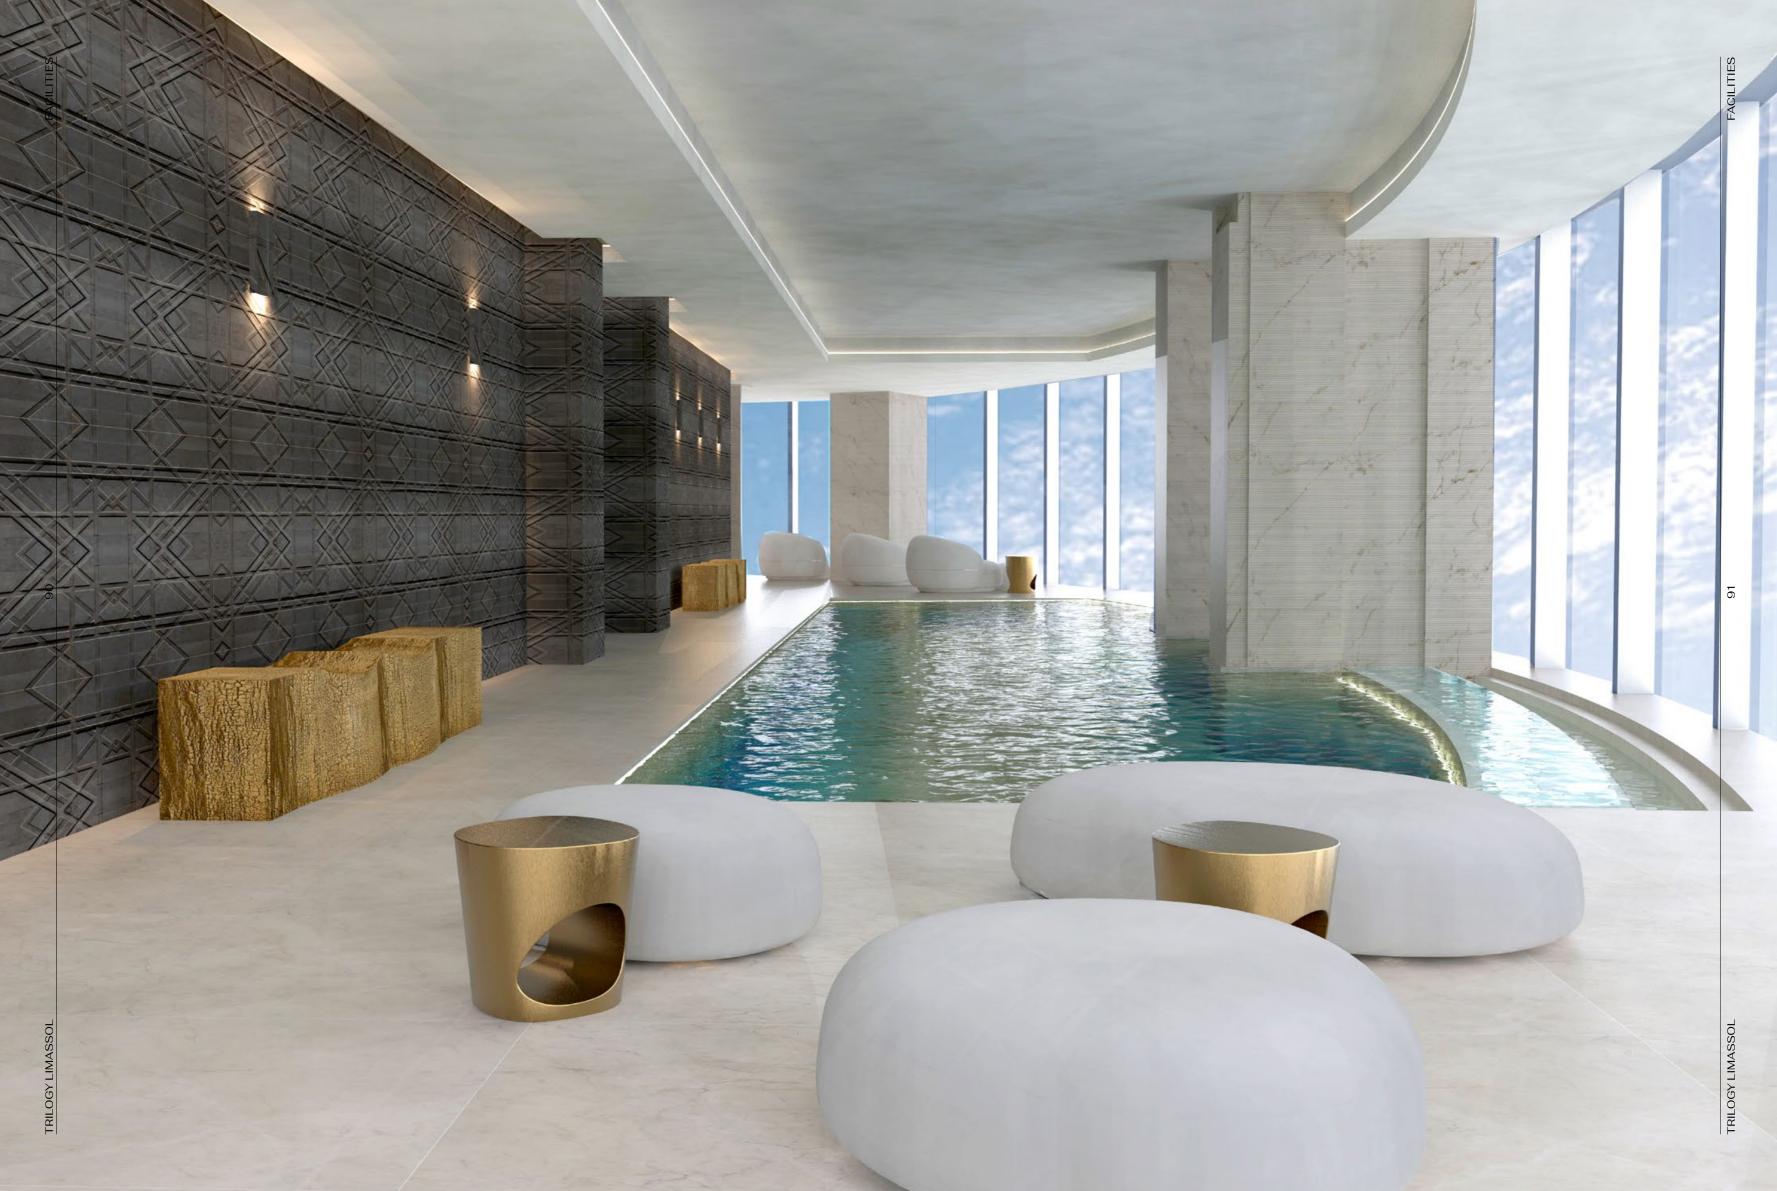

#### RETREAT (Oasis level) Accessible to all residents (including West & East Tower)

- Total area 1,000m<sup>2</sup>
- Crèche & lounge
- Gym & training area 150m²
- Indoor pool 16m x 5.8m, 105m<sup>2</sup>
- Treatment rooms & thermal spa across 280m<sup>2</sup> with steam bath, sauna & relaxation areas

# **THE OASIS**

The resident-only outdoor pool and pool bar are beautifully enveloped in a PRIVATE SANCTUARY of lush landscaped gardens, with a children's swimming pool and play area; all with views out to the sea. A few steps into the North Residences offers an extension of the oasis with indoor leisure facilities for all.