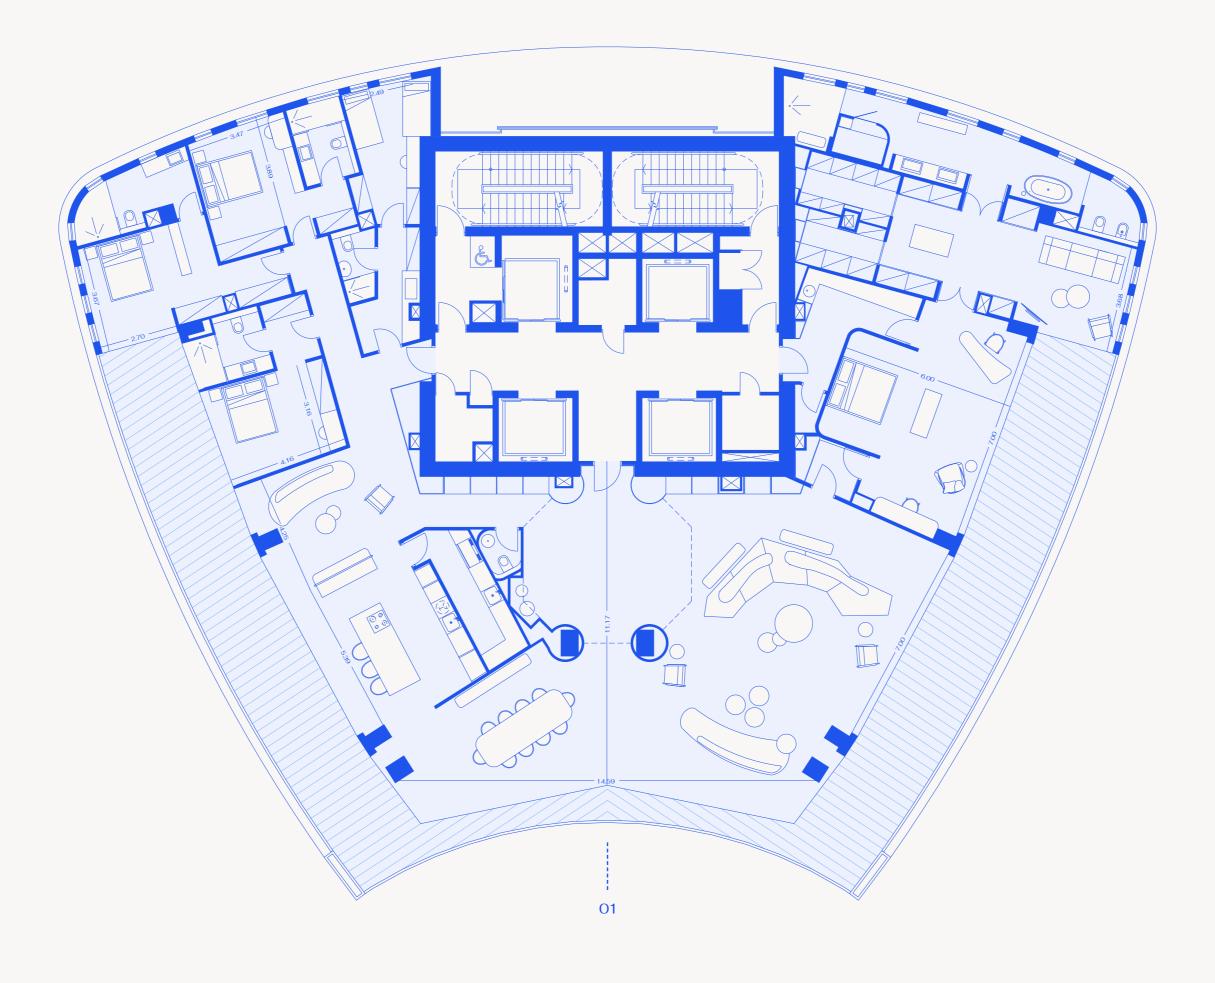

# **M RESIDENCES IN DETAIL EVERY APARTMENT is imaginatively** designed and impeccably finished, with stunning views across the Mediterranean from large, covered terraces. Layouts are distinguished by detail and optimised for a seamless living experience.