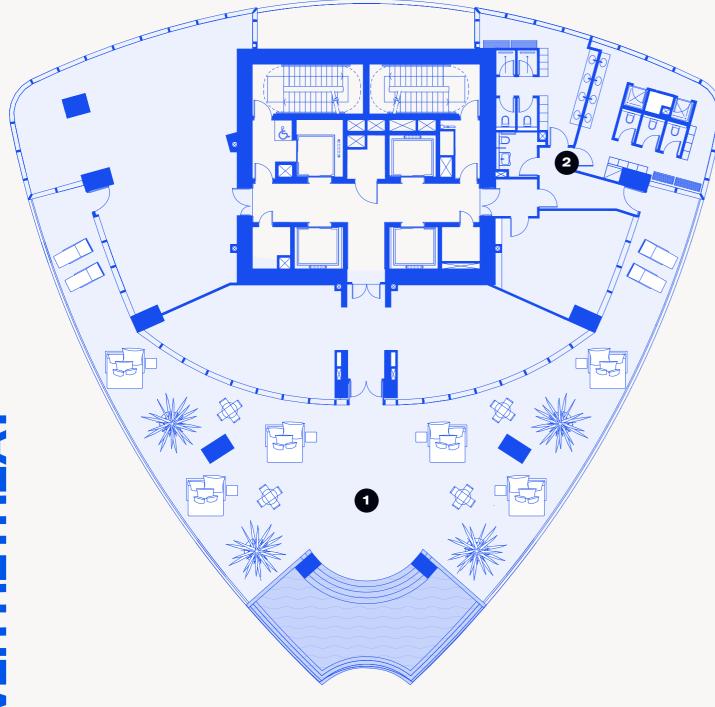

#### RETREAT (Oasis level) Accessible to all residents (including West & East Tower)

- Total area 1,000m<sup>2</sup>
- Crèche & lounge
- Gym & training area 150m²
- Indoor pool 16m x 5.8m, 105m<sup>2</sup>
- Treatment rooms & thermal spa across 280m<sup>2</sup> with steam bath, sauna & relaxation areas

- **1** Outdoor pool
- 2 Changing rooms

- **3** Gym
- 4 Sauna, steam room & indoor pool
- **5** Treatment area
- **6** Changing rooms

- **1** Indoor Pool
- 2 Crèche
- **3** Gym/Training Area

- 4 Residents' Lounge/Bar
- **5** Thermal Rooms & Thermal Spa Area
- **6** Private Oasis

# **THE OASIS**

The resident-only outdoor pool and pool bar are beautifully enveloped in a PRIVATE SANCTUARY of lush landscaped gardens, with a children's swimming pool and play area; all with views out to the sea. A few steps into the North Residences offers an extension of the oasis with indoor leisure facilities for all.