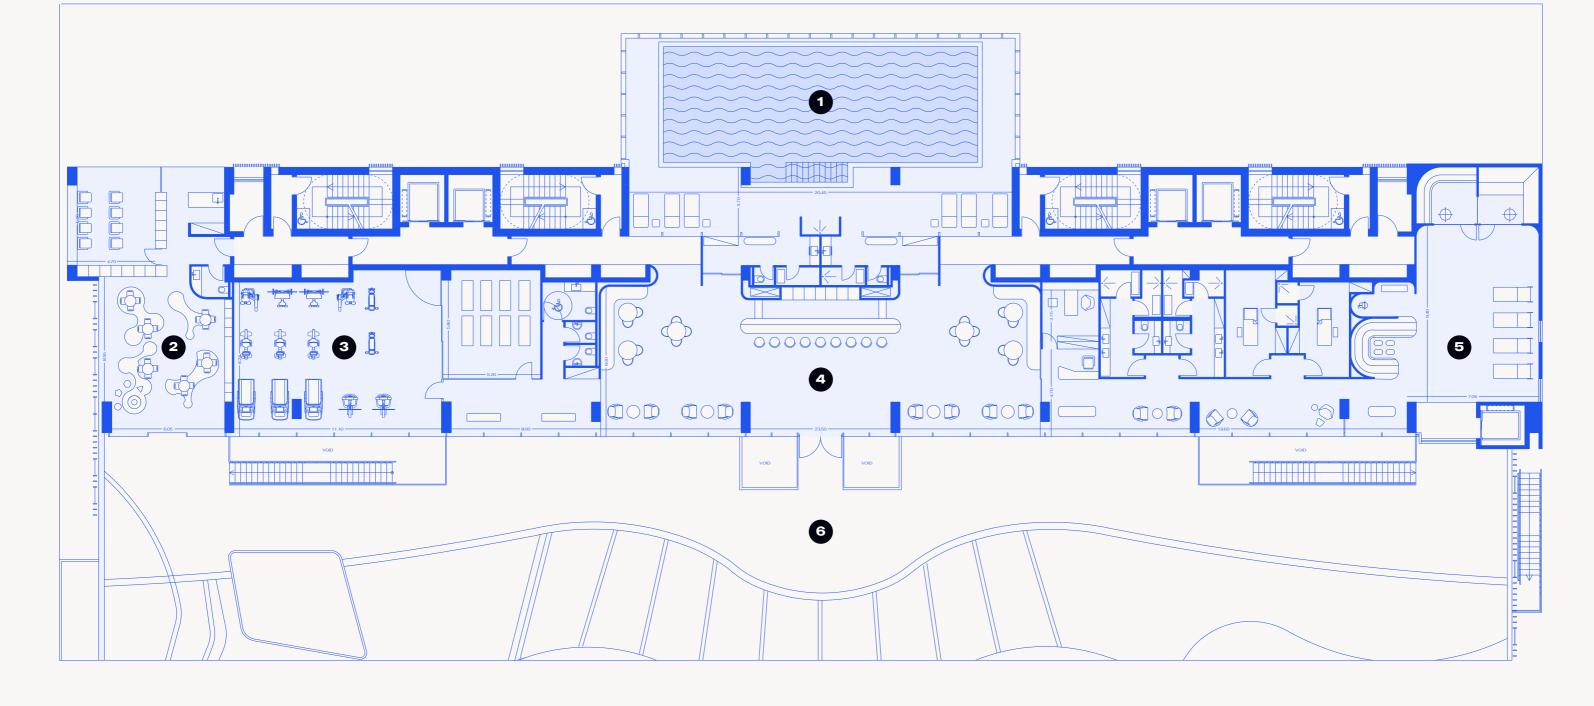

#### RETREAT (Oasis level) Accessible to all residents (including West & East Tower)

- Total area 1,000m<sup>2</sup>
- Crèche & lounge
- Gym & training area 150m²
- Indoor pool 16m x 5.8m, 105m<sup>2</sup>
- Treatment rooms & thermal spa across 280m<sup>2</sup> with steam bath, sauna & relaxation areas

- **1** Outdoor pool
- 2 Changing rooms

- **3** Gym
- 4 Sauna, steam room & indoor pool
- **5** Treatment area
- **6** Changing rooms

- **1** Indoor Pool
- 2 Crèche
- **3** Gym/Training Area

- 4 Residents' Lounge/Bar
- **5** Thermal Rooms & Thermal Spa Area
- **6** Private Oasis

# **THE OASIS**

The resident-only outdoor pool and pool bar are beautifully enveloped in a PRIVATE SANCTUARY of lush landscaped gardens, with a children's swimming pool and play area; all with views out to the sea. A few steps into the North Residences offers an extension of the oasis with indoor leisure facilities for all.