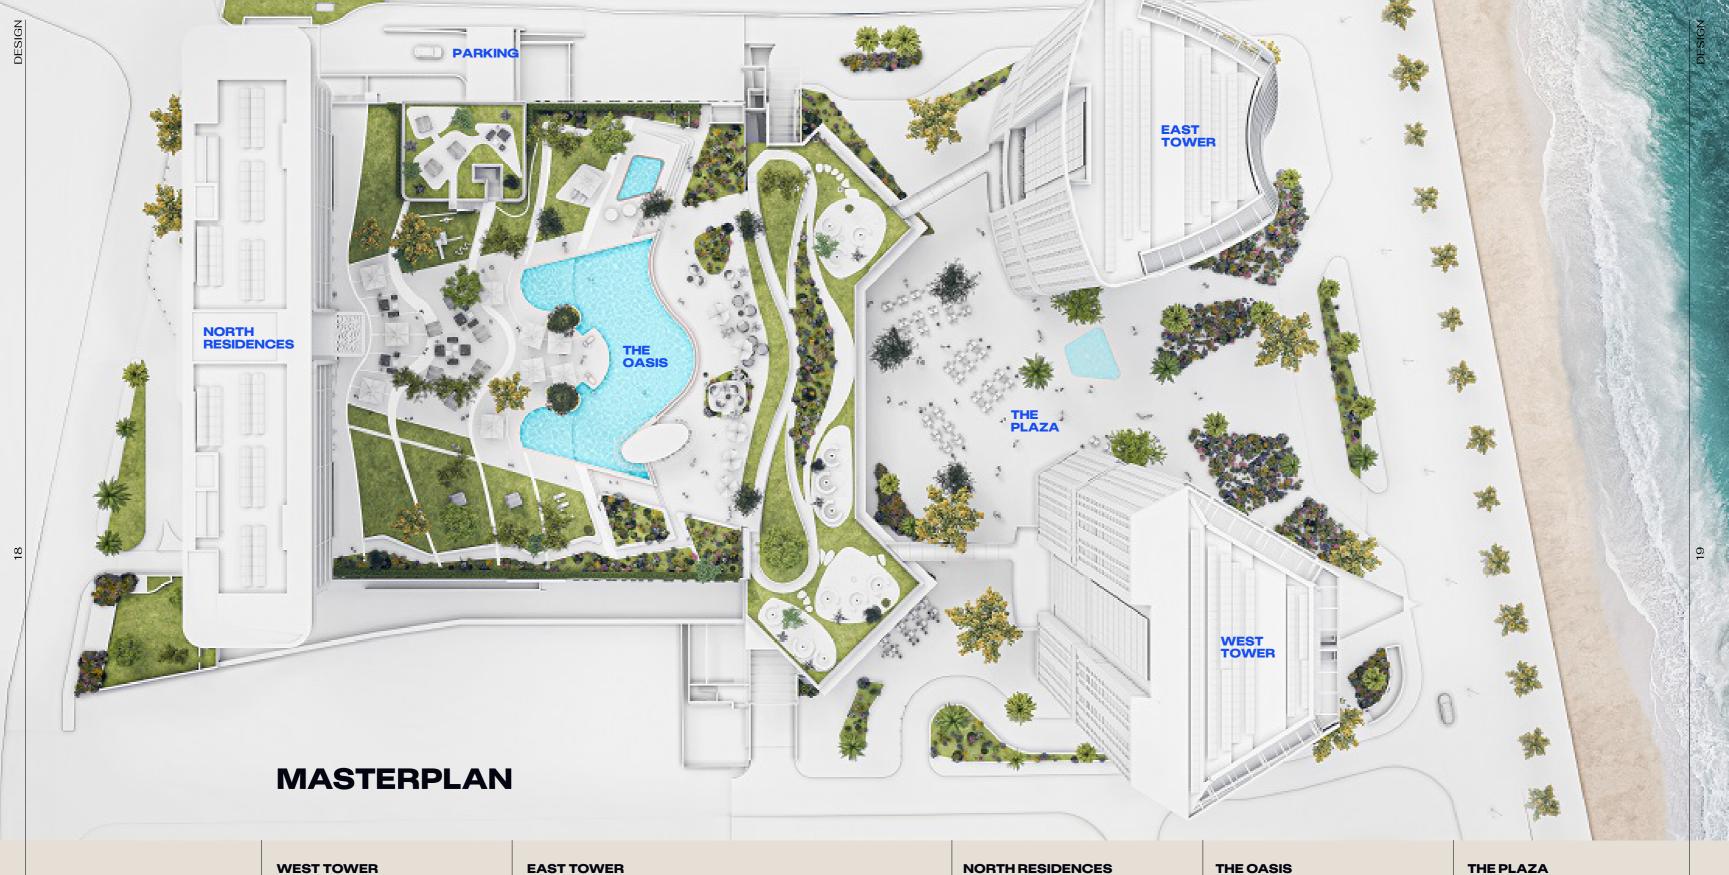

#### **CREATED FOR LIVING**

IT'S THE ULTIMATE DESTINATION, unrivalled in Cyprus and throughout the wider Mediterranean. Private retreats and an outdoor oasis pamper residents with extensive leisure facilities including gyms, swimming pools, lush landscaped gardens and spas. There's a generous public plaza with restaurants and premium retail to add extra vitality, and because Trilogy has been created and managed by the same team behind the renowned Aphrodite Hills Golf Resort, Limassol Marina and The Oval, you know you're in good hands.

- -6,700m<sup>2</sup>
- Adult swimming pool
- Pool bar
- Children's swimming pool & play area
- Landscaped gardens

- -6,850m<sup>2</sup>
- Drop-off zone opposite
- Trilogy managed beach
- Restaurants & bars
- Shops & hair salon

#### **PARKING**

- Private spaces: 581
- Public spaces: 312

THE PLAZA

THE SANDY BEACH in front of Trilogy offers priority bookings to residents and guests; a Mediterranean canvas for evening strolls, morning runs and endless relaxation. Drinks and snacks are served direct to your lounger.

# **THE OASIS**

The resident-only outdoor pool and pool bar are beautifully enveloped in a PRIVATE SANCTUARY of lush landscaped gardens, with a children's swimming pool and play area; all with views out to the sea. A few steps into the North Residences offers an extension of the oasis with indoor leisure facilities for all.