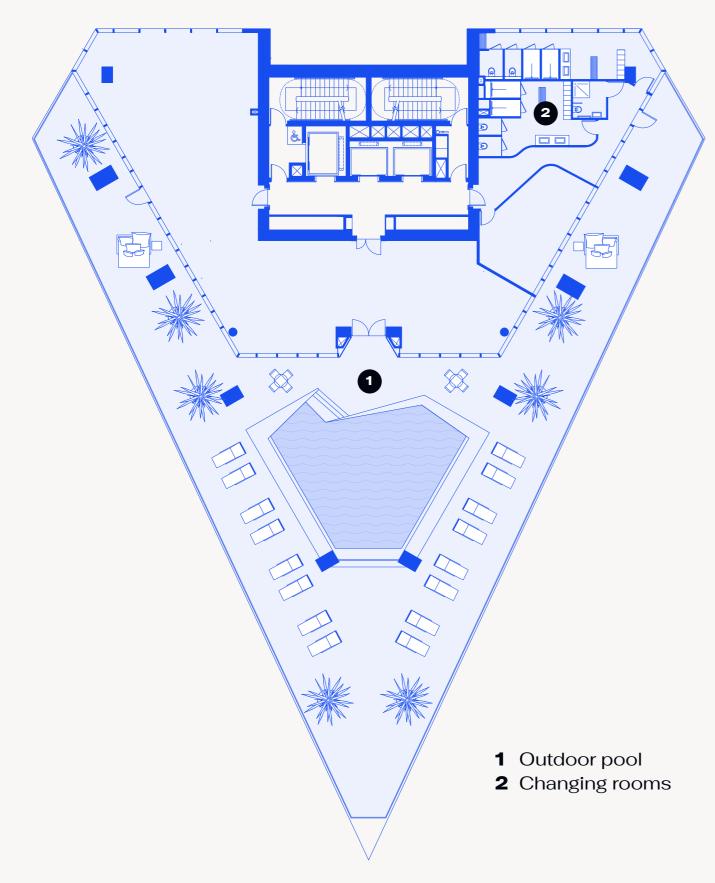

#### RETREAT (Levels 17-18)

- Total area 1,289m<sup>2</sup>
- Indoor area 655m²
- Outdoor area 634m²
- Level 17: Multi-purpose function room, cinema room & lounge
- Outdoor pool 8.5m x 7.5m, 64m<sup>2</sup>
- Level 18: Gym, sauna, steam room & treatment area
- Indoor pool 12m x 3.8m, 46m<sup>2</sup>

- **1** Outdoor pool
- 2 Changing rooms

- **3** Gym
- 4 Sauna, steam room & indoor pool
- **5** Treatment area
- **6** Changing rooms

- **1** Indoor Pool
- 2 Crèche
- **3** Gym/Training Area

- 4 Residents' Lounge/Bar
- **5** Thermal Rooms & Thermal Spa Area
- **6** Private Oasis