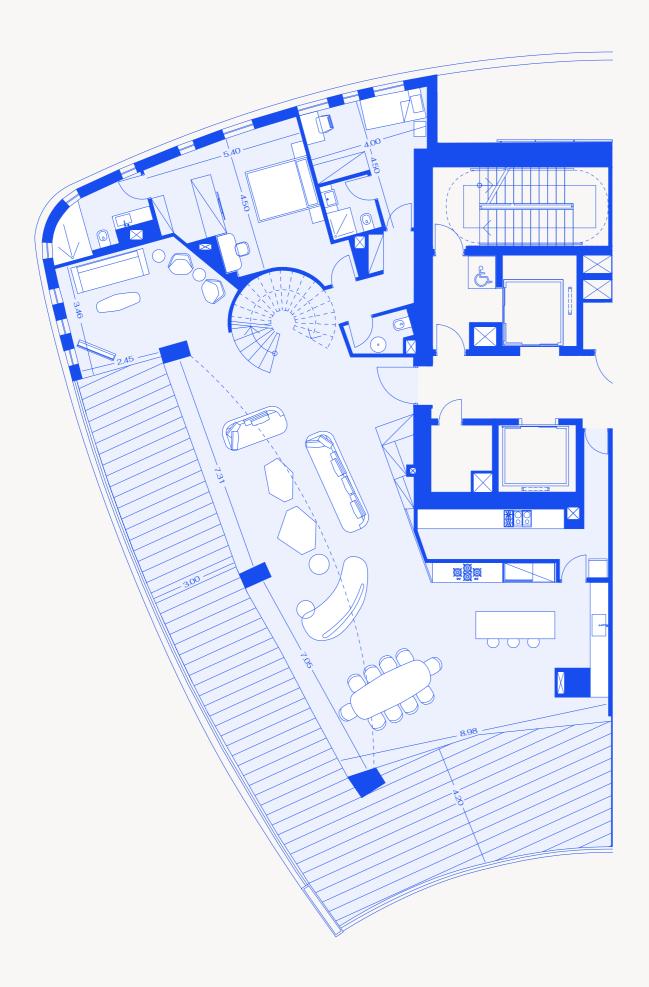

# THE RETREATS

Don't get us wrong, being part of a thriving community is brilliant. It brings energy and diversity to life at Trilogy. But sometimes you just want to escape the rest of the world for a while, to focus on your wellbeing in your own space and time. There's no better place to do it than your very own RESIDENT FACILITIES.

- **1** Outdoor pool
- 2 Changing rooms

- **3** Gym
- 4 Sauna, steam room & indoor pool
- **5** Treatment area
- **6** Changing rooms

- **1** Indoor Pool
- 2 Crèche
- **3** Gym/Training Area

- 4 Residents' Lounge/Bar
- **5** Thermal Rooms & Thermal Spa Area
- **6** Private Oasis

# **THE OASIS**

The resident-only outdoor pool and pool bar are beautifully enveloped in a PRIVATE SANCTUARY of lush landscaped gardens, with a children's swimming pool and play area; all with views out to the sea. A few steps into the North Residences offers an extension of the oasis with indoor leisure facilities for all.