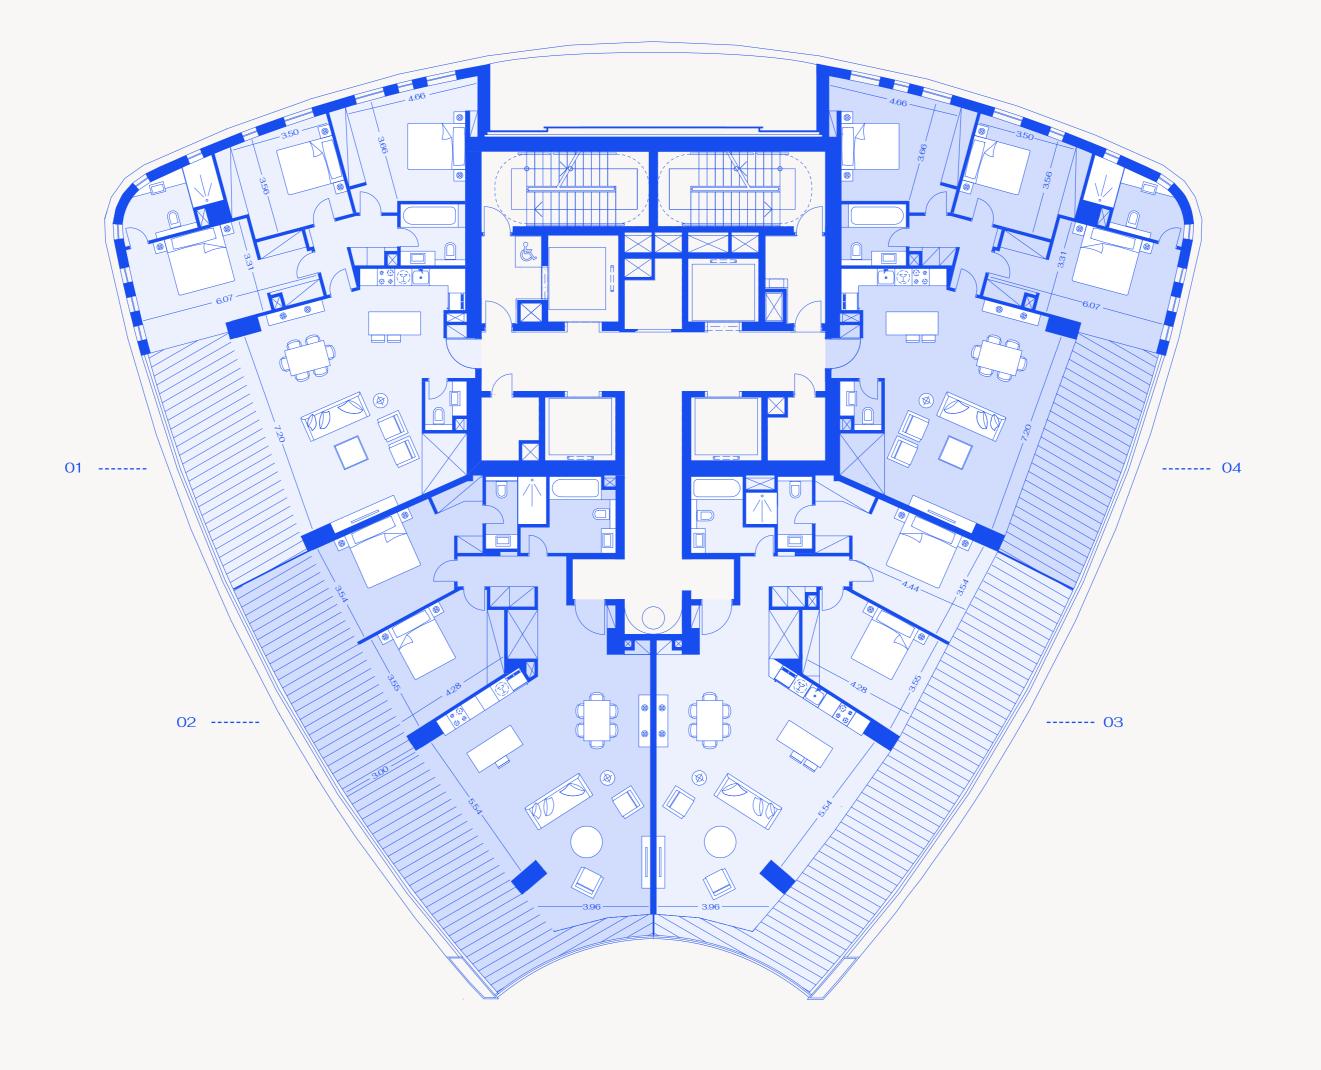

# **M RESIDENCES IN DETAIL EVERY APARTMENT is imaginatively** designed and impeccably finished, with stunning views across the Mediterranean from large, covered terraces. Layouts are distinguished by detail and optimised for a seamless living experience.