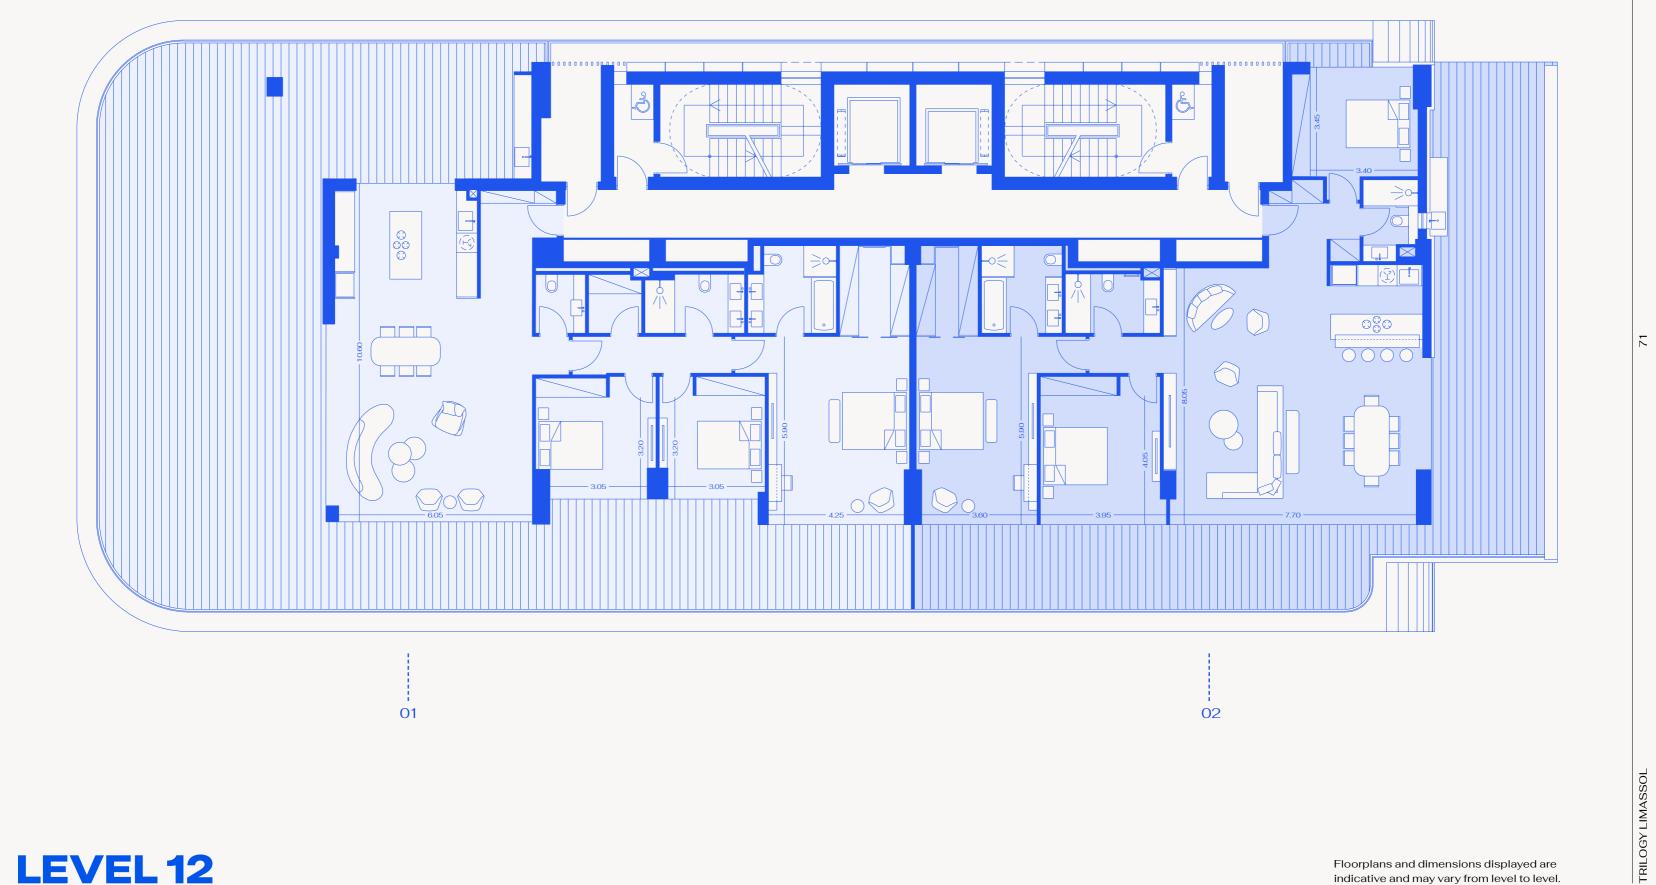

cious living areas and carefully curated natural materials and finishes.

EACH RESIDENCE at Trilogy is a statement of discerning taste and understated wealth. Arclinea kitchens designed by Antonio Citterio exclusively for Trilogy, come complete with the timeless Gaggenau experience and other adorned world-renowned brands such as Bosch, Dornbracht and Villeroy & Boch. This is a combination of spectacular layouts, unrivalled sea views and the highest standards of finish.



# **M RESIDENCES IN DETAIL EVERY APARTMENT is imaginatively** designed and impeccably finished, with stunning views across the Mediterranean from large, covered terraces. Layouts are distinguished by detail and optimised for a seamless living experience.











51





















TRILOGY LIMASSOL

#### LEVEL 11





**LEVEL 3** 

# NORTH RESIDENCES (B)

TRILOGY LIMASSOL



LEVEL 12









# THE RETREATS

Don't get us wrong, being part of a thriving community is brilliant. It brings energy and diversity to life at Trilogy. But sometimes you just want to escape the rest of the world for a while, to focus on your wellbeing in your own space and time. There's no better place to do it than your very own RESIDENT FACILITIES.







- **1** Outdoor pool
- 2 Changing rooms



- **3** Gym
- 4 Sauna, steam room & indoor pool
- **5** Treatment area
- **6** Changing rooms



- **1** Indoor Pool
- 2 Crèche
- **3** Gym/Training Area

- 4 Residents' Lounge/Bar
- **5** Thermal Rooms & Thermal Spa Area
- **6** Private Oasis



Trilogy was inspired by the site's prime location, great climate conditions and unique