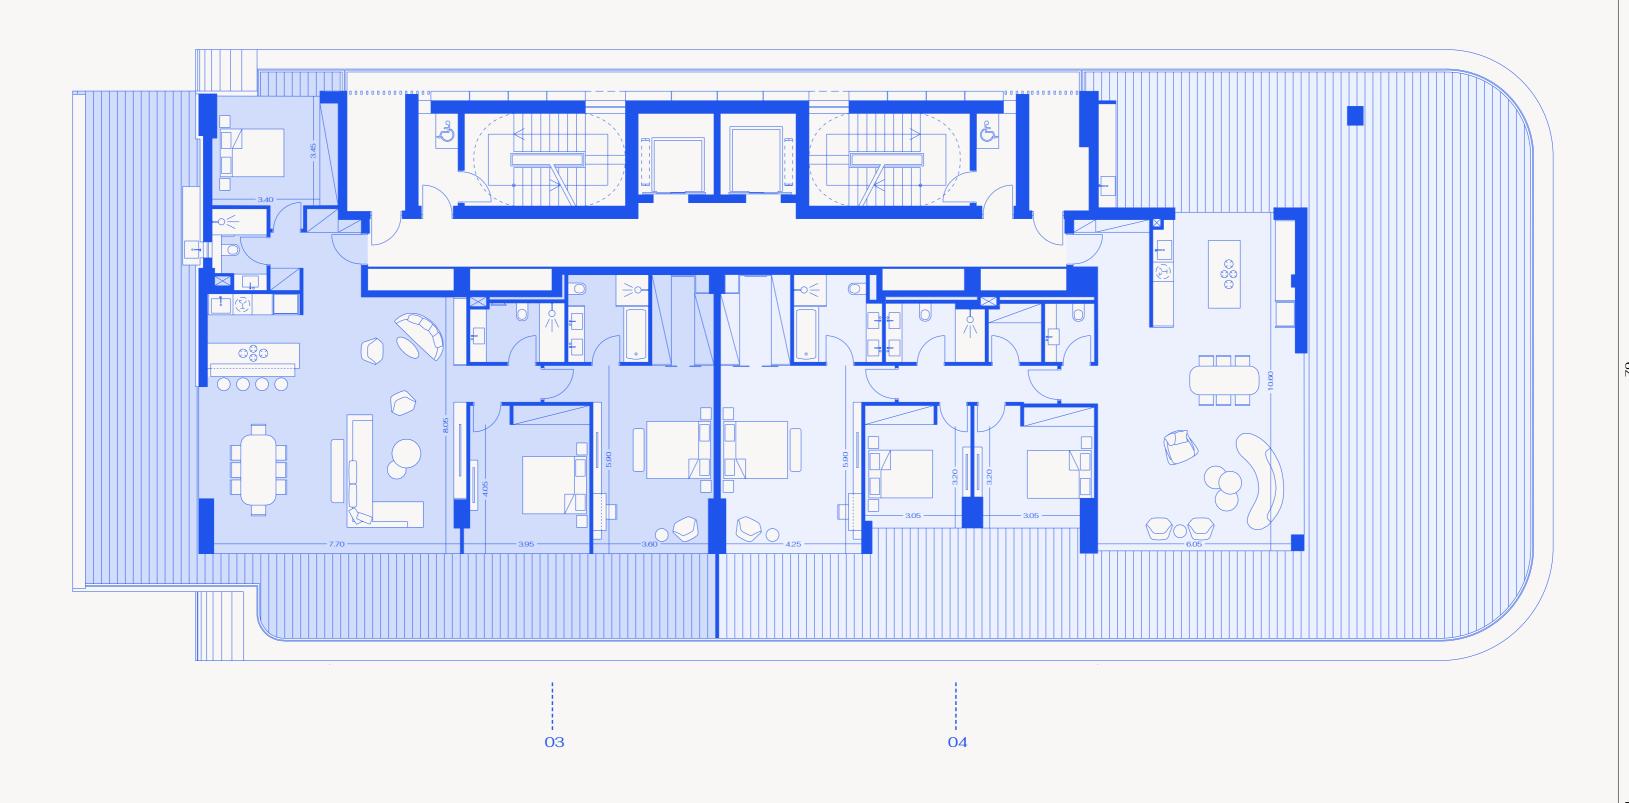

nd finishes.

EACH RESIDENCE at Trilogy is a statement of discerning taste and understated wealth. Arclinea kitchens designed by Antonio Citterio exclusively for Trilogy, come complete with the timeless Gaggenau experience and other adorned world-renowned brands such as Bosch, Dornbracht and Villeroy & Boch. This is a combination of spectacular layouts, unrivalled sea views and the highest standards of finish.



# **M RESIDENCES IN DETAIL EVERY APARTMENT is imaginatively** designed and impeccably finished, with stunning views across the Mediterranean from large, covered terraces. Layouts are distinguished by detail and optimised for a seamless living experience.











51





















TRILOGY LIMASSOL

#### LEVEL 11





**LEVEL 3** 

# NORTH RESIDENCES (B)

TRILOGY LIMASSOL



LEVEL 12









# THE RETREATS

Don't get us wrong, being part of a thriving community is brilliant. It brings energy and diversity to life at Trilogy. But sometimes you just want to escape the rest of the world for a while, to focus on your wellbeing in your own space and time. There's no better place to do it than your very own RESIDENT FACILITIES.







- **1** Outdoor pool
- 2 Changing rooms



- **3** Gym
- 4 Sauna, steam room & indoor pool
- **5** Treatment area
- **6** Changing rooms



- **1** Indoor Pool
- 2 Crèche
- **3** Gym/Training Area

- 4 Residents' Lounge/Bar
- **5** Thermal Rooms & Thermal Spa Area
- **6** Private Oasis



Trilogy was inspired by the site's prime location, great climate conditions and unique brief to deliver exceptional luxury living. Live, work and