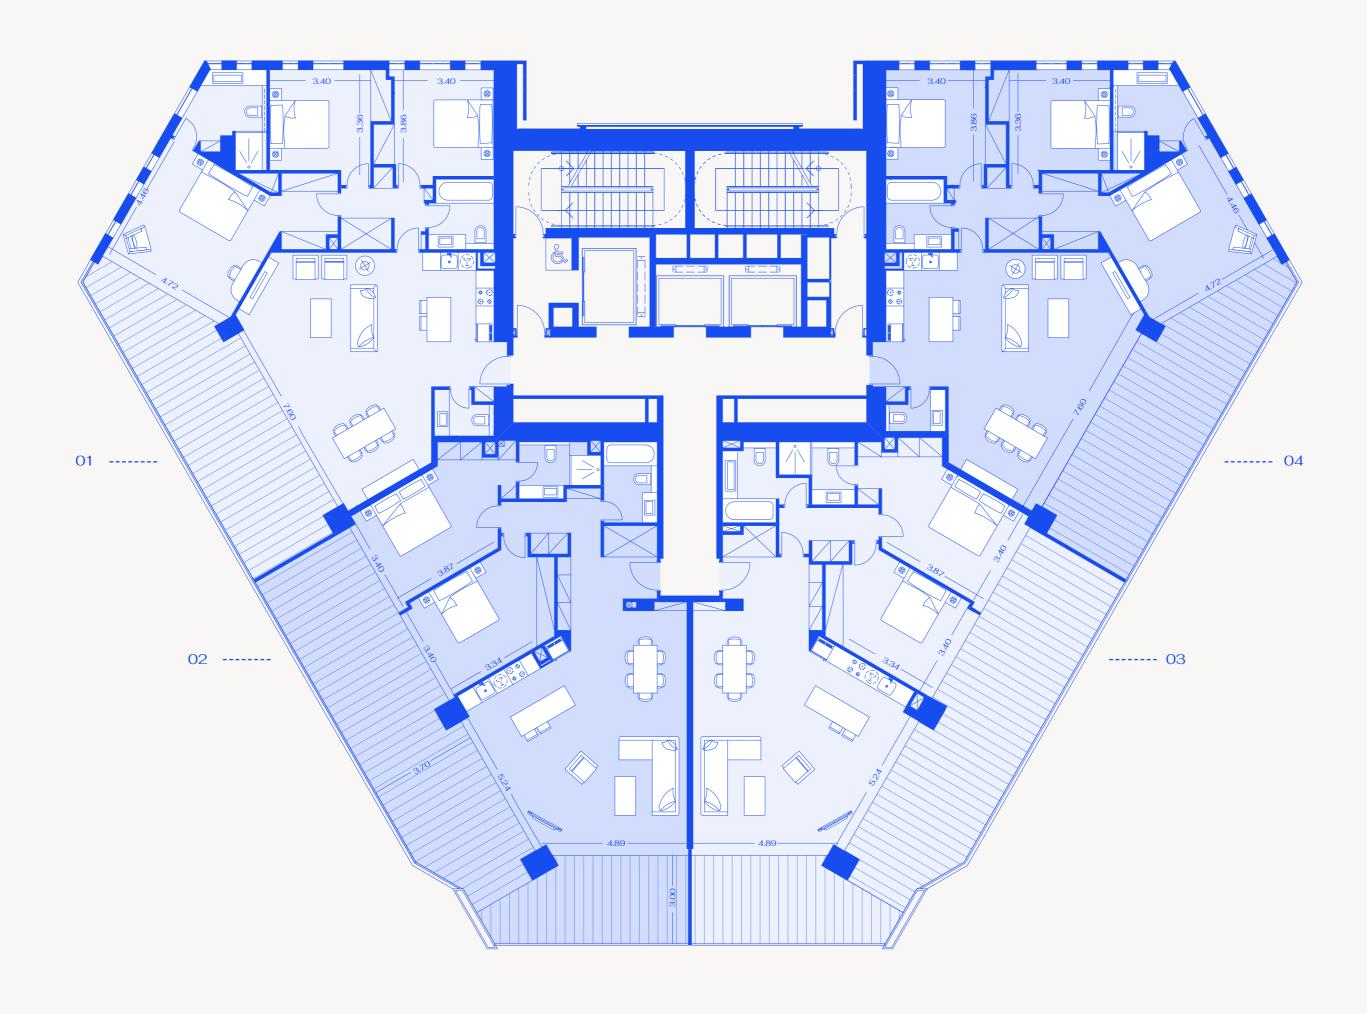

# **M RESIDENCES IN DETAIL EVERY APARTMENT is imaginatively** designed and impeccably finished, with stunning views across the Mediterranean from large, covered terraces. Layouts are distinguished by detail and optimised for a seamless living experience.