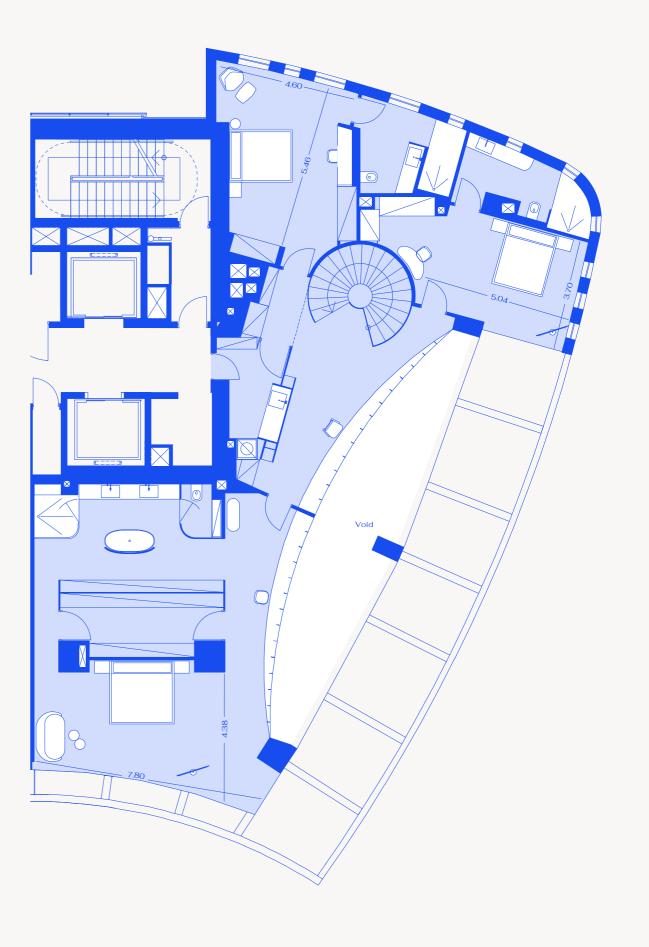

# **M RESIDENCES IN DETAIL EVERY APARTMENT is imaginatively** designed and impeccably finished, with stunning views across the Mediterranean from large, covered terraces. Layouts are distinguished by detail and optimised for a seamless living experience.

#### LEVEL 11

**LEVEL 3** 